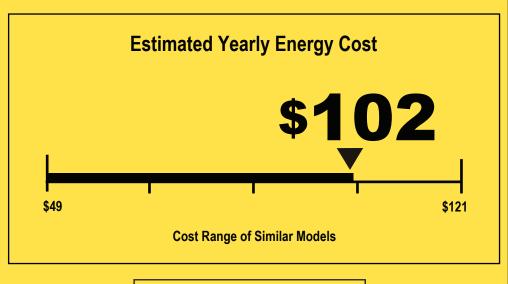

## EFERGULDE Room Air Conditioner Without Reverse Cycle Denali Aire Model 3DANC12K

Model 3DANC12K Capacity: 12,000 BTUs

**11.4** 

**Combined Energy Efficiency Ratio** 

Your cost will depend on your utility rates and use.

- Cost range based only on models of similar capacity without reverse cycle and with louvered sides.
- Estimated energy cost based on a national average electricity cost of 13 cents per kWh and a seasonal use of 8 hours a day over a 3 month period.
- For more information, visit www.ftc.gov/energy.