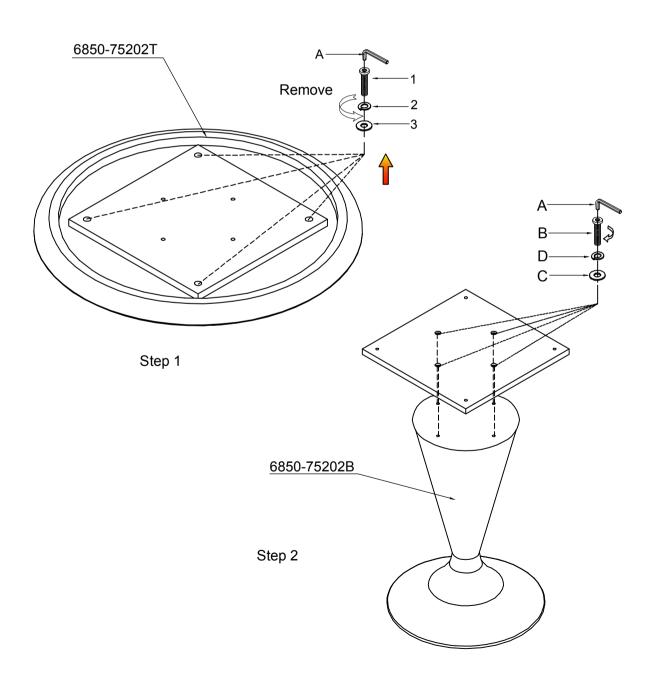

## HF HOOKER ASSEMBLY INSTRUCTION

Item: 6850-75202B-89 Counter Height Table Base 6850-75202T-89 Counter Height Table Top

Thank you for purchasing this quality product. Be sure to unpack carefully looking for small parts which may have come loose during shipment.

Read all instruction and study the drawing carefully before starting the assembly process.

## **ASSEMBLY INSTRUCTION**

Item: 6850-75202B-89 Counter Height Table Base 6850-75202T-89 Counter Height Table Top

Thank you for purchasing this quality product. Be sure to unpack carefully looking for small parts which may have come loose during shipment.