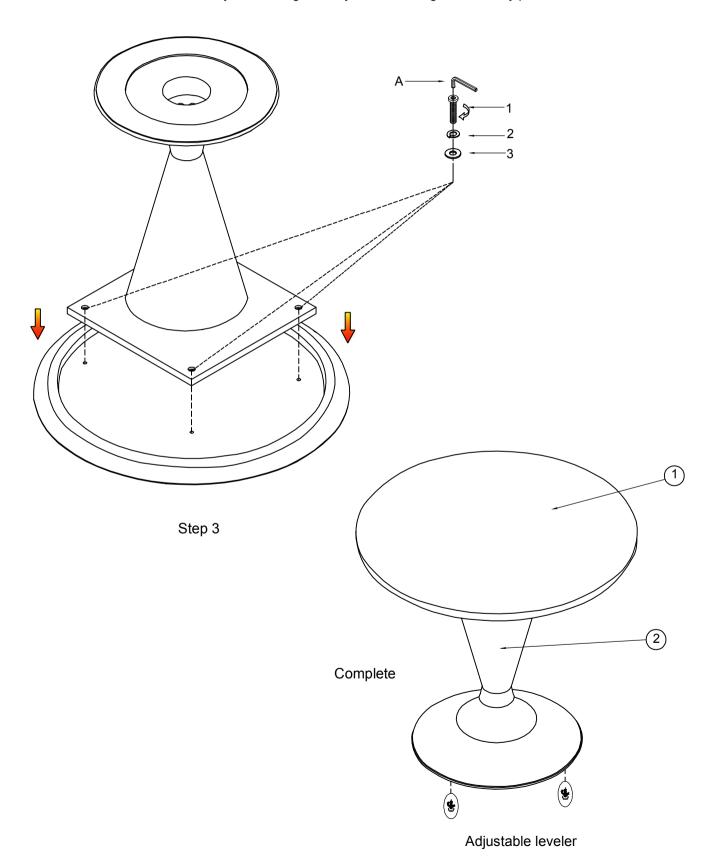

## HF HOOKER ASSEMBLY INSTRUCTION

Item: 6850-75202B-89 Counter Height Table Base 6850-75202T-89 Counter Height Table Top

Thank you for purchasing this quality product. Be sure to unpack carefully looking for small parts which may have come loose during shipment.

Read all instruction and study the drawing carefully before starting the assembly process.

## **ASSEMBLY INSTRUCTION**

Item: 6850-75202B-89 Counter Height Table Base 6850-75202T-89 Counter Height Table Top

Thank you for purchasing this quality product. Be sure to unpack carefully looking for small parts which may have come loose during shipment.