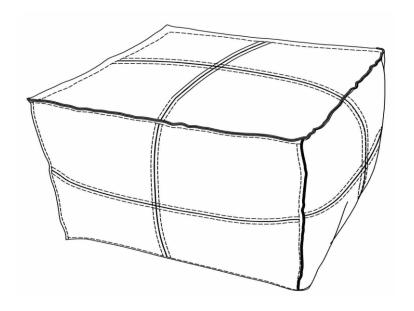

## **Brody / Wendal / Gayla**

Extra Large Coffee Table Pouf

MODEL # AXCPFCTXL-I4-DDB

### **Care & Maintenance**

#### This furniture is designed for indoor use.

All furniture requires regular maintenance to look its best and the Pouf is no exception. Your Pouf will last long without needing a great deal of attention. Whether you use your Pouf as a footstool, occasional table or casual seating, there are tips that can help keep your Pouf looking good.

#### To help protect your Pouf, follow these steps:

- Dust regularly with a dry soft cloth
- Vacuum occasionally with a soft brush attachment
- Do not use a course brush or scrubbing brush as they can damage the fabric
- Blot spills immediately with a dry cloth
- If staining occurs, use a soft cloth with warm water
- Keep your Pouf out of direct sunlight so it does not fade or discolor
- If it can be avoided, do not place Pouf near heating vents, this will affect the filler and cause material to fade and crack
- Do not place hot items directly on top of the Pouf