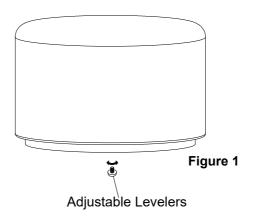

# Part List

Adjust the levelers on the legs until the furniture is leveled. (See Figure 1.)