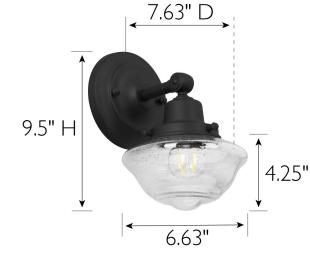

## SPECIFICATIONS

| MOUNTING:                 | Wall Mount                      | LED BRIGHTNESS (LUMENS):                          | N/A        |
|---------------------------|---------------------------------|---------------------------------------------------|------------|
| SLOPED CEILING ADAPTABLE: | No                              | LED COLOR CORRELATED TEMPERATURE (CCT):           | N/A        |
| LAMP TYPE:                | Maximum 60W<br>Medium Base Bulb | LED COLOR RENDERING INDEX (CRI):<br>LED EFFICACY: | N/A<br>N/A |
| BULB INCLUDED:            | No                              | LED AVERAGE RATED LIFE:                           | N/A        |
| WATTS PER BULB:           | 60W                             |                                                   |            |
| TOTAL WATTAGE:            | 60W                             | ENERGY EFFICIENT:                                 | No         |
| DIMMABLE:                 | Yes                             | LIGHTING AMPS:                                    | 0.5        |
| MATERIAL CONSTRUCTION:    | Steel/Glass                     | VOLTAGE:                                          | 120V       |
| ASSEMBLED DIMENSIONS:     | 9.5" H × 6.63" L × 7.63" D      |                                                   |            |
| WEIGHT:                   | 1.81 lbs.                       |                                                   |            |
| BACKPLATE DIMENSIONS:     | 5.5" H x 5.5" L x 1.57" D       |                                                   |            |
| CANOPY/PLATE DIMENSIONS:  | N/A                             |                                                   |            |
| GLASS/SHADE DIMENSIONS:   | 4.25" H x 6.63" L x 6.63" D     |                                                   |            |
| GLASS/SHADE MATERIAL:     | Glass                           |                                                   |            |
| GLASS/SHADE TYPE:         | Seedy                           |                                                   |            |
| GLASS/SHADE COLOR:        | Clear                           |                                                   |            |