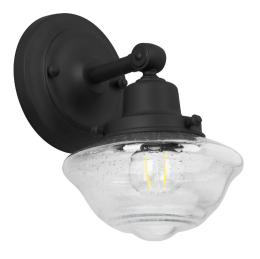

## Schoolhouse I-Light Dimmable Wall Light Matte Black

## SPECIFICATIONS

| MOUNTING:                 | Wall Mount                      | LED BRIGHTNESS (LUMENS):                          | N/A        |
|---------------------------|---------------------------------|---------------------------------------------------|------------|
| SLOPED CEILING ADAPTABLE: | No                              | LED COLOR CORRELATED TEMPERATURE (CCT):           | N/A        |
| LAMP TYPE:                | Maximum 60W<br>Medium Base Bulb | LED COLOR RENDERING INDEX (CRI):<br>LED EFFICACY: | N/A<br>N/A |
| BULB INCLUDED:            | No                              | LED AVERAGE RATED LIFE:                           | N/A        |
| WATTS PER BULB:           | 60W                             |                                                   |            |
| TOTAL WATTAGE:            | 60W                             | ENERGY EFFICIENT:                                 | No         |
| DIMMABLE:                 | Yes                             | LIGHTING AMPS:                                    | 0.5        |
| MATERIAL CONSTRUCTION:    | Steel/Glass                     | VOLTAGE:                                          | 120V       |
| ASSEMBLED DIMENSIONS:     | 9.5" H × 6.63" L × 7.63" D      |                                                   |            |
| WEIGHT:                   | 1.81 lbs.                       |                                                   |            |
| BACKPLATE DIMENSIONS:     | 5.5" H x 5.5" L x 1.57" D       |                                                   |            |
| CANOPY/PLATE DIMENSIONS:  | N/A                             |                                                   |            |
| GLASS/SHADE DIMENSIONS:   | 4.25" H x 6.63" L x 6.63" D     |                                                   |            |
| GLASS/SHADE MATERIAL:     | Glass                           |                                                   |            |
| GLASS/SHADE TYPE:         | Seedy                           |                                                   |            |
| GLASS/SHADE COLOR:        | Clear                           |                                                   |            |