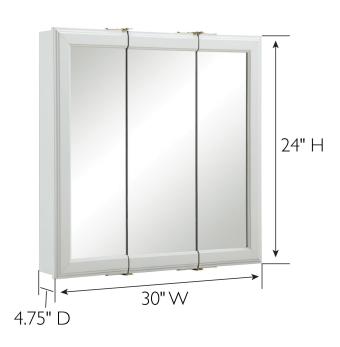

## **SPECIFICATIONS**

MATERIAL CONSTRUCTION: Wood

ASSEMBLY REQUIRED: No

TOOLS NEEDED FOR INSTALLATION: Electric Drill, Screwdriver

ASSEMBLED DIMENSIONS:  $24" \text{ H} \times 30" \text{ L} \times 4.5" \text{ D}$ 