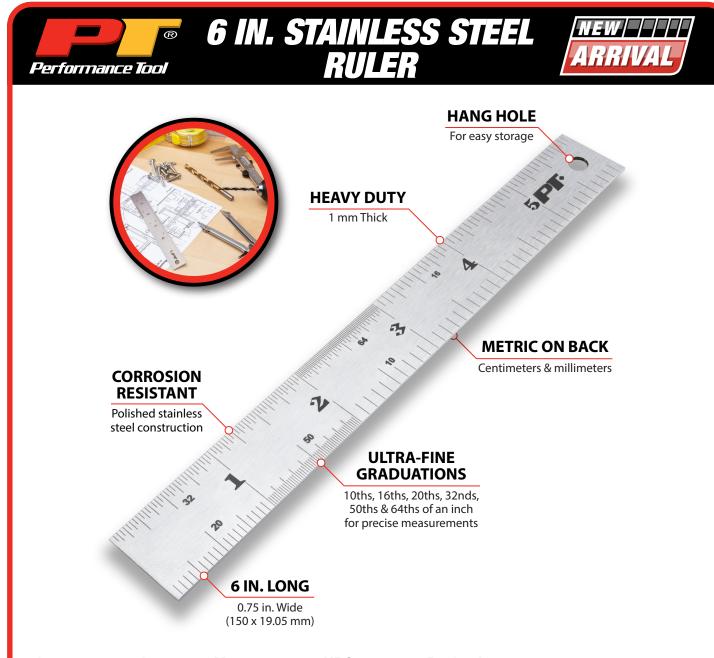

| Item #                                                                                                                                                                                                                                                                                                                    | Inner | Master                                                                                                                                                                                                                                                                                    | UPC          | Packaging |
|---------------------------------------------------------------------------------------------------------------------------------------------------------------------------------------------------------------------------------------------------------------------------------------------------------------------------|-------|-------------------------------------------------------------------------------------------------------------------------------------------------------------------------------------------------------------------------------------------------------------------------------------------|--------------|-----------|
| W5708                                                                                                                                                                                                                                                                                                                     | 6     | 48                                                                                                                                                                                                                                                                                        | 039564146220 | Carded    |
| <ul> <li>Ultra-fine graduations in 10ths,<br/>16ths, 20ths, 32nds, 50ths, 64ths<br/>of an inch on one side, and metric<br/>markings on the other</li> <li>Polished stainless steel finish that<br/>offers a durable life</li> <li>Heavy duty 1mm thick<br/>construction helps ensure reliable<br/>measurements</li> </ul> |       | <ul> <li>6 in. total length (150mm) x 3/4 in. wide</li> <li>Seamless design allows end to enduse of multiple rulers for longer projects</li> <li>Great for art projects, machining, drafting and engineering designs, geometry and trade school classes and everyday measuring</li> </ul> |              |           |