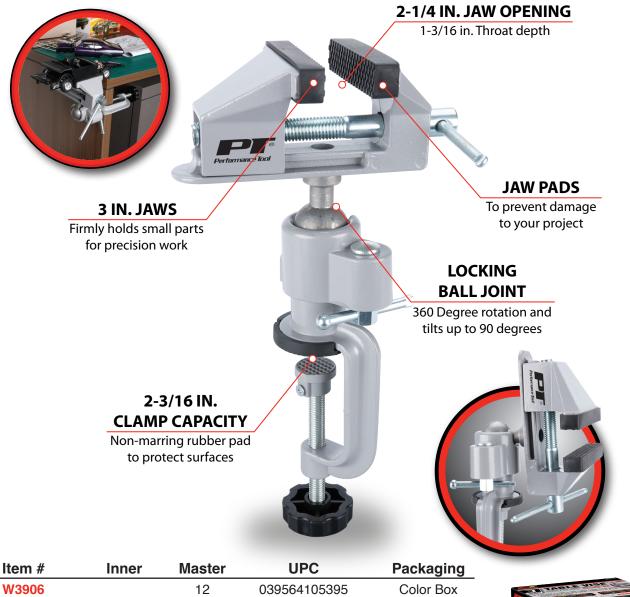

**3" CLAMP-ON TABLE** 

VISE

- Portable clamping vise firmly holds
  Includes removable rubber jaw small parts, electronics, crafts and other materials in place for precision work
- Locking swivel joint allows 360 degree rotation and tilts up to 90 degrees for added versatility
- Clamp-on base includes protective non-marring rubber pad to protect surfaces
- Chrome plated spindle and hardware for maximum corrosion resistance
- pads for added grip, and preventing damage to your project
- Specifications: Jaw opening: 2-1/4 in. (57mm); Throat Depth: 1-3/16 in. (30mm); Clamp capacity: 2-3/16 in. (55mm); Jaw Width: 3 in. (73.7mm) \*Without jaw pads. Will vary slightly with jaw pads installed