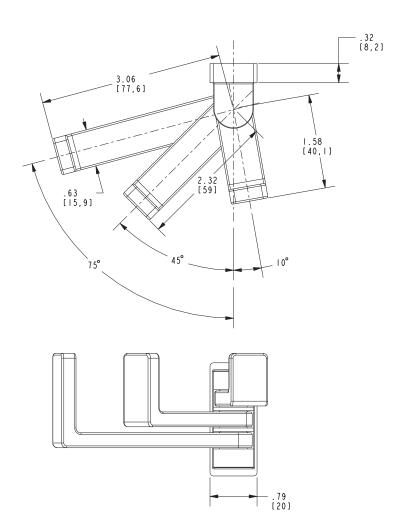

### **PRODUCT DIMENSIONS** (Units are in inches)

Product Dimensions are provided for reference only. For specific product installation guidelines, please reference the Installation Instructions of the product being installed.