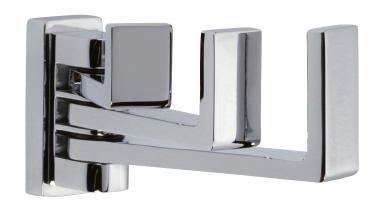

# LINEAL

**Double Robe Hook** 

**5210T** 

#### **Features**

- Solid brass construction
- Complements Lineal product series

#### **Colors / Finishes**

• PC: Polished Chrome

• PN: Polished Nickel

• SN: Satin Nickel

| Specified Model |                  |                   |
|-----------------|------------------|-------------------|
| Model           | Description      | Colors   Finishes |
| 5210T           | Double Robe Hook | PC PN SN          |