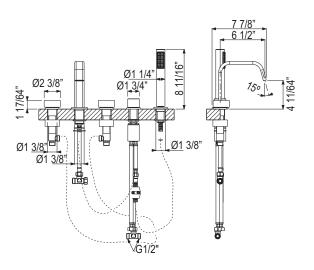

## **FEATURES**

- 16 outer handle and inner accent finish combinations
- Outer handle finish and spout finish are always the same
- · 4 GPM at 60 PSI
- 1.75 GPM for handshower
- 1/2" side valves
- 1 3/8" hole size
- 1 9/16": max deck depth
- · 2 way deck mount diverter
- Note: Please install an access panel to service the diverter and hand shower hose
- Deck to spout outlet 4 11/16 "
- Spout height approx. 7"
- 6 1/2" center to center reach, total spout length 7 7/8"

## **INSTALLATION INSTRUCTIONS**