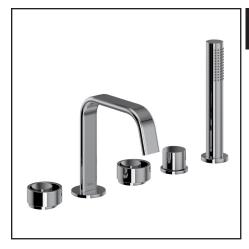

## ECLISSI™ 5-HOLE DECK MOUNT TUB FILLER - U-SPOUT

# EC05D5IW

## **FEATURES**

- 16 outer handle and inner accent finish combinations
- Outer handle finish and spout finish are always the same
- · 4 GPM at 60 PSI
- 1.75 GPM for handshower
- 1/2" side valves
- 1 3/8" hole size
- 1 9/16": max deck depth
- · 2 way deck mount diverter
- Note: Please install an access panel to service the diverter and hand shower hose
- Deck to spout outlet 4 11/16 "
- Spout height approx. 7"
- 6 1/2" center to center reach, total spout length 7 7/8"