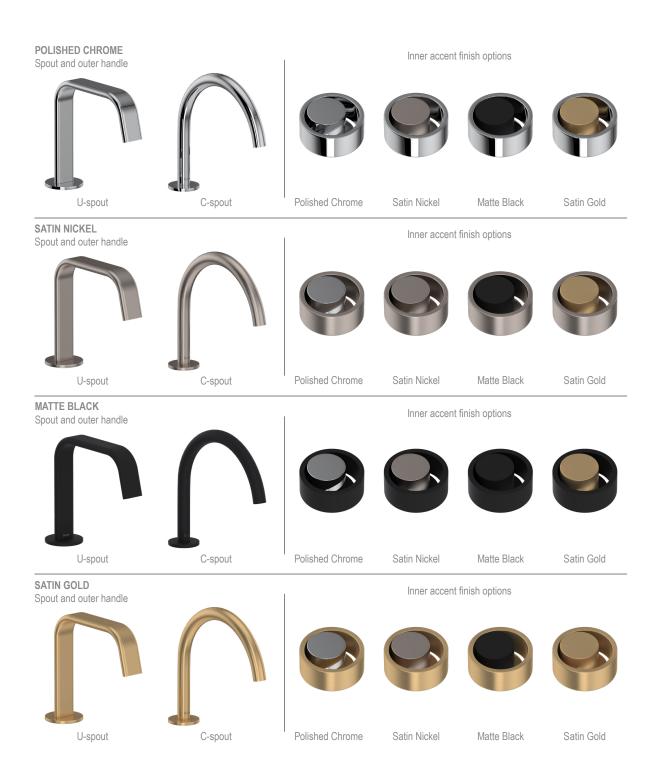

### **COLORS/FINISHES**

#### Faucet and handle finishes:

- Polished Chrome
- Satin Nickel
- Matte Black\*
- Satin Gold\*

## Accent finish options:

- Polished Chrome
- · Satin Nickel
- · Matte Black\*
- Satin Gold\*