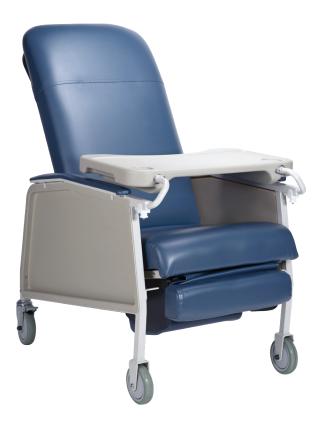

## BARIATRIC GERI CHAIR RECLINER

3-POSITION • BLUERIDGE | 500 LB. WEIGHT CAPACITY

- Neutral-colored, sturdy steel frame provides optimal support
- Three chair positions for optimal flexibility
- Retractable lock bar secures the chair in the desired position
- Wide, padded armrests and built-in headrest for maximum support and comfort
- Blow-molded tray locks in 5 positions
- Side panels are removable for easy cleaning and maintenance
- 5" casters (2 locking and 2 non-locking)
- Moisture barrier on vinyl seat helps prevent fluid seepage
- Foam and vinyl meet California Technical Bulletin #117
- Warranty: Limited lifetime on frame; 1 year on upholstery and moving parts
- HCPCS: E1031