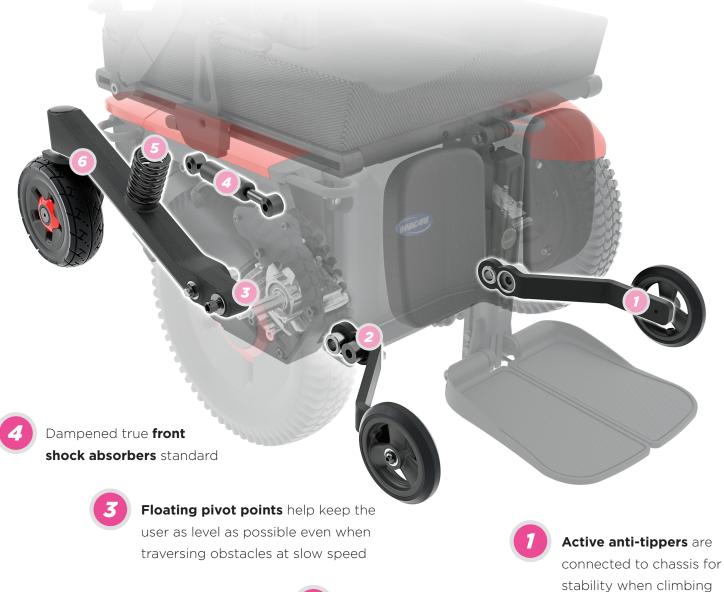

### An advanced system at a glance

- **Springs help cushion impacts** and compress rear swing arms for traction
- 6 Long **swing arms** create smooth movement by minimizing rocking over obstacles

Elastomer dampeners reduce vibration for smooth ride

Its patented four-bar linkage with floating pivot points creates important driving performance advantages, from its soft ride, to superior traction, to powerful climbing even at low speed.

### Obstacles are no obstacle

▼ As the user navigates an obstacle, the active antitippers cushion the impact as they deflect up, causing the chassis to rotate back and the rear springs to compress on the rear swing arms, forcing them down.