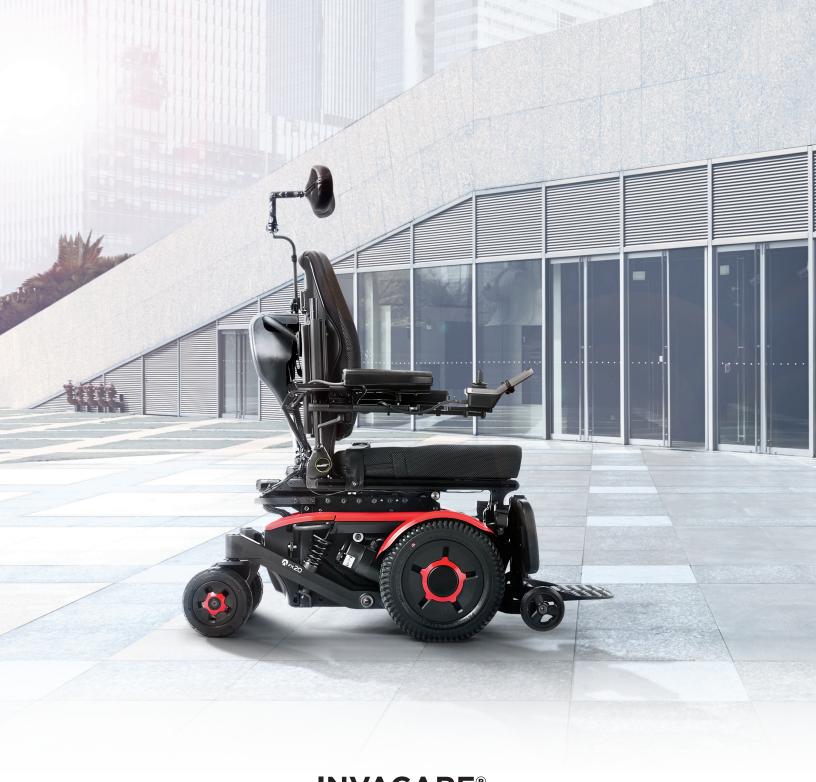

### When it comes to traction, there's no substitute for all four wheels in contact with the ground at all times.

The advanced 4Sure Suspension System includes articulating front anti-tippers, true shock absorbers and elastomer dampeners all working together to help keep all four wheels on the ground and the seat plane as level as possible, even over curbs and other obstacles.

Its patented four-bar linkage with floating pivot points creates important driving performance advantages, from its soft ride, to superior traction, to powerful climbing even at low speed.