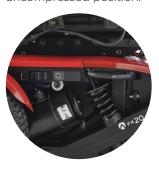

▼ As the drive wheel impacts the obstacle, some of the impact is absorbed by the compression of the front shock absorbers.

After the drive wheel climbs the curb, the chassis returns to level and the rear springs return to an uncompressed position.