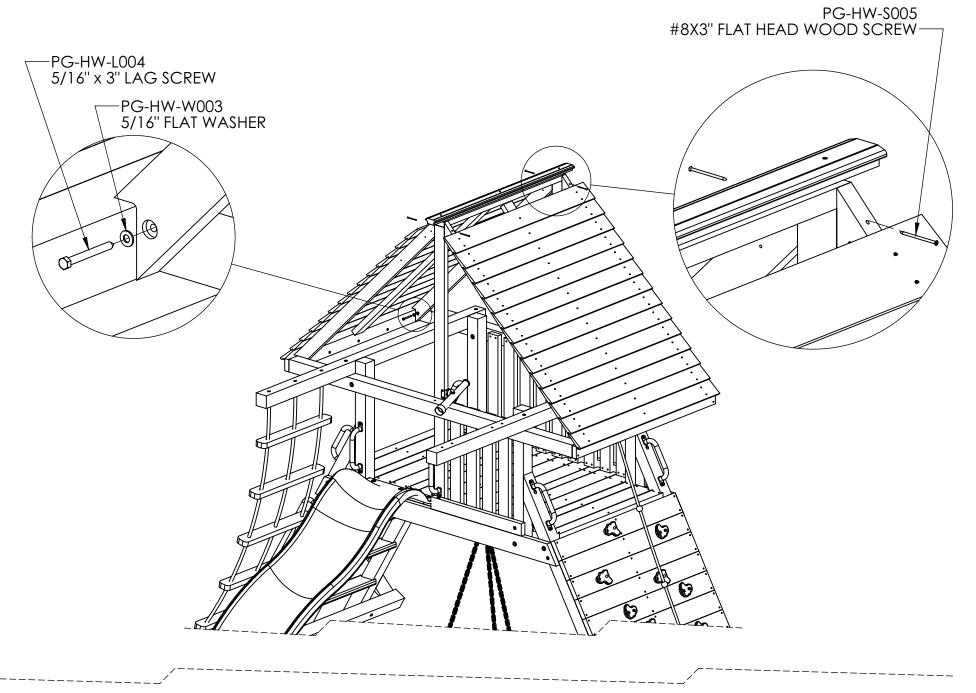

### **Install Decorative Pieces**

Subject to proper installation and normal residential use, Escalade Sports warrants, subject to the limitations stated below, to the original retail purchaser, all chain, seats, swing hangers, hardware, metal braces, ropes and accessories to be free from defects in material and workmanship for a period of two years from date of purchase. Cracks in non -functional plastic components are not considered defects in materials and workmanship if they do not affect the functionality of the playset. Merchandise covered under this limited two-year warranty will, at our option, be repaired or replaced, excluding **any freight or labor fees that may be required.** 