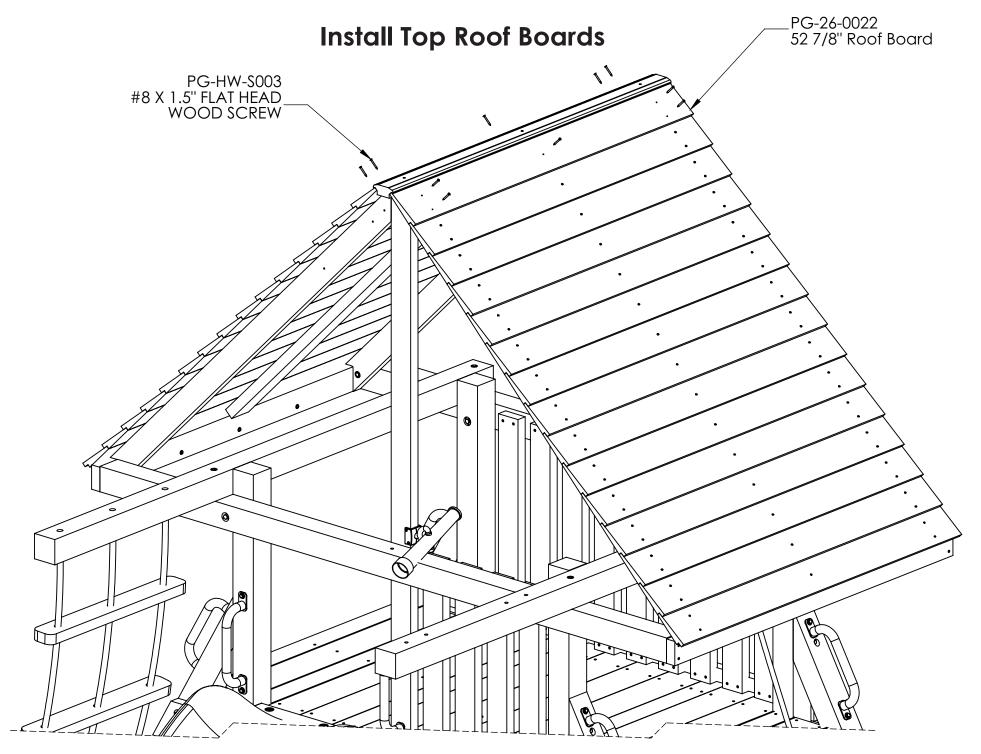

---|--------------------------------|-----|
| PG-24-0047 | 68" Rafter                     | 4   |
| PG-24-0048 | 64" Roof Backboard             | 2   |
| PG-24-0049 | 46 1/4" Roof Cap               | 1   |
| PG-26-0022 | 52 7/8" Roof Board             | 28  |
| PG-26-0030 | 52 7/8" Roof Board No Notch    | 2   |
| PG-54-0008 | Roof Strap                     | 2   |
| PG-54-0017 | Roof Triangle                  | 2   |
| PG-54-0018 | 9 1/2" Roof Decoration Outer   | 4   |
| PG-HW-L004 | 5/16" x 3" LAG SCREW           | 4   |
| PG-HW-S003 | #8 X 1.5" FLAT HEAD WOOD SCREW | 158 |
| PG-HW-S004 | #8X2" FLAT HEAD WOOD SCREW     | 15  |
| PG-HW-S005 | #8X3" FLAT HEAD WOOD SCREW     | 4   |
| PG-HW-W003 | 5/16" FLAT WASHER              | 4   |



# Attach Roof Cap



## **Install Roof Panels**





### **Install Decorative Pieces**



Subject to proper installation and normal residential use, Escalade Sports warrants, subject to the limitations stated below, to the original retail purchaser, all chain, seats, swing hangers, hardware, metal braces, ropes and accessories to be free from defects in material and workmanship for a period of two years from date of purchase. Cracks in non -functional plastic components are not considered defects in materials and workmanship if they do not affect the functionality of the playset. Merchandise covered under this limited two-year warranty will, at our option, be repaired or replaced, excluding **any freight or labor fees that may be required.** 

Child Life

Playsets

In addition, for the lifetime of the playset, Escalade Sports warrants, to