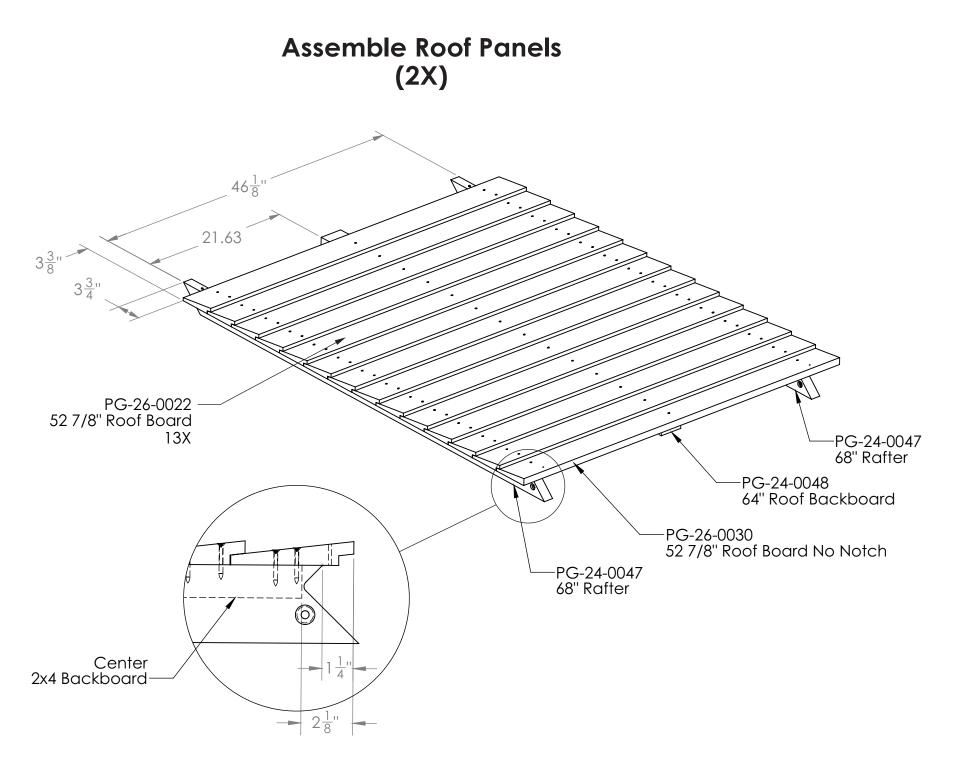

| DESCRIPTION                    | QTY |
|------------|--------------------------------|-----|
| PG-24-0047 | 68" Rafter                     | 4   |
| PG-24-0048 | 64" Roof Backboard             | 2   |
| PG-24-0049 | 46 1/4" Roof Cap               | 1   |
| PG-26-0022 | 52 7/8" Roof Board             | 28  |
| PG-26-0030 | 52 7/8" Roof Board No Notch    | 2   |
| PG-54-0008 | Roof Strap                     | 2   |
| PG-54-0017 | Roof Triangle                  | 2   |
| PG-54-0018 | 9 1/2" Roof Decoration Outer   | 4   |
| PG-HW-L004 | 5/16" x 3" LAG SCREW           | 4   |
| PG-HW-S003 | #8 X 1.5" FLAT HEAD WOOD SCREW | 158 |
| PG-HW-S004 | #8X2" FLAT HEAD WOOD SCREW     | 15  |
| PG-HW-S005 | #8X3" FLAT HEAD WOOD SCREW     | 4   |
| PG-HW-W003 | 5/16" FLAT WASHER              | 4   |



# Attach Roof Cap



## **Install Roof Panels**





### **Install Decorative Pieces**



Subject to proper installation and normal residential use, Escalade Sports warrants, subject to the limitations stated below, to the original retail purchaser, all chain, seats, swing hangers, hardware, metal braces, ropes and accessories to be free from defects in material and workmanship for a period of two years from date of purchase. Cracks in non -functional plastic components are not considered defects in materials and workmanship if they do not affect the functionality of the playset. Merchandise covered under this limited two-year warranty will, at our option, be repaired or replaced, excluding **any freight or labor fees that may be required.** 

Child Life

Playsets

In addition, for the l