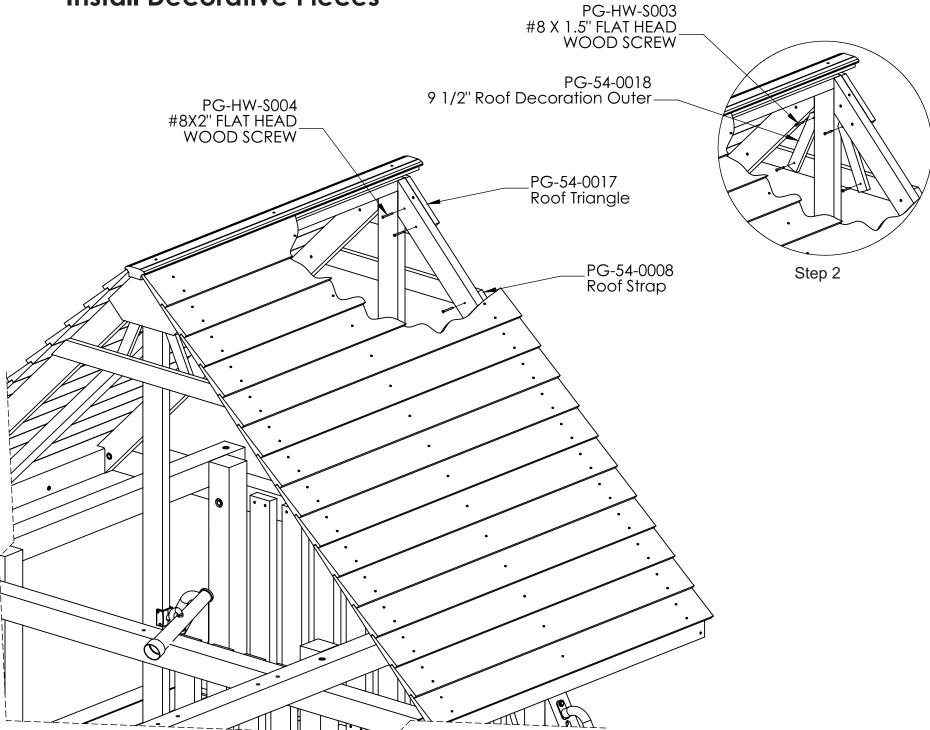

### **Install Decorative Pieces**

Subject to proper installation and normal residential use, Escalade Sports warrants, subject to the limitations stated below, to the original retail purchaser, all chain, seats, swing hangers, hardware, metal braces, ropes and accessories to be free from defects in material and workmanship for a period of two years from date of purchase. Cracks in non -functional plastic components are not considered defects in materials and workmanship if they do not affect the functionality of the playset. Merchandise covered under this limited two-year warranty will, at our option, be repaired or replaced, excluding **any freight or labor fees that may be required.** 