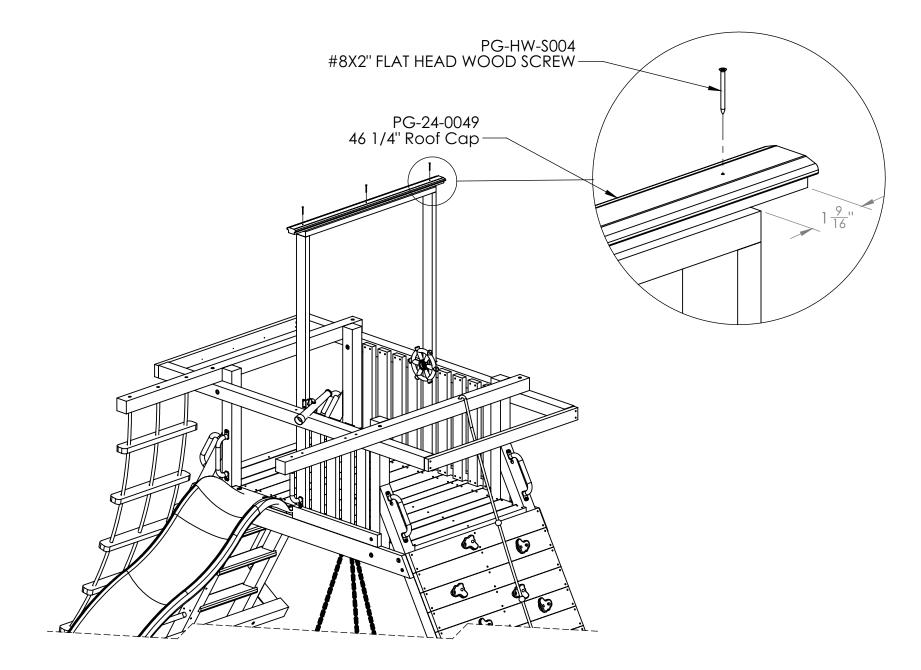

| QTY |
|------------|--------------------------------|-----|
| PG-24-0047 | 68" Rafter                     | 4   |
| PG-24-0048 | 64" Roof Backboard             | 2   |
| PG-24-0049 | 46 1/4" Roof Cap               | 1   |
| PG-26-0022 | 52 7/8" Roof Board             | 28  |
| PG-26-0030 | 52 7/8" Roof Board No Notch    | 2   |
| PG-54-0008 | Roof Strap                     | 2   |
| PG-54-0017 | Roof Triangle                  | 2   |
| PG-54-0018 | 9 1/2" Roof Decoration Outer   | 4   |
| PG-HW-L004 | 5/16" x 3" LAG SCREW           | 4   |
| PG-HW-S003 | #8 X 1.5" FLAT HEAD WOOD SCREW | 158 |
| PG-HW-S004 | #8X2" FLAT HEAD WOOD SCREW     | 15  |
| PG-HW-S005 | #8X3" FLAT HEAD WOOD SCREW     | 4   |
| PG-HW-W003 | 5/16" FLAT WASHER              | 4   |



# Attach Roof Cap



## **Install Roof Panels**





### **Install Decorative Pieces**



Subject to proper installation and normal residential use, Escalade Sports warrants, subject to the limitations stated below, to the original retail purchaser, all chain, seats, swing hangers, hardware, metal braces, ropes and accessories to be free from defects in material and workmanship for a period of two years from date of purchase. Cracks in non -functional plastic components are not considered defects in materials and workmanship if they do not affect the functionality of the playset. Merchandise covered under this limited two-year warranty will, at our option, be repaired or replaced, excluding **any freight or labor fees that may be required.** 

Child Life

Playsets

In addition, for the lifetime of the playse