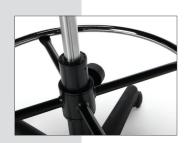

## **ESS-3046** Mid Back Mesh Drafting Chair

Breathable Mesh Back Allows for all-day comfort

**Metal Footring** Provides a resting spot for your feet

Flip Arms Provide support and allow freedom of movement