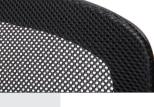

## **ESS-3046** Mid Back Mesh Drafting Chair

Breathable Mesh Back Allows for all-day comfort

**Metal Footring** Provides a resting spot for your feet

Flip Arms Provide support and allow freedom of movement

- Center-tilt mechanism rotates the seat back to recline
- Upright tilt lock secures the chair in the full upright position
- Tilt tension controls the rate and ease of recline
- Pneumatic seat height adjustment moves the seat up and down
- Five-star base is molded from reinforced resin and has a 360-degree swivel