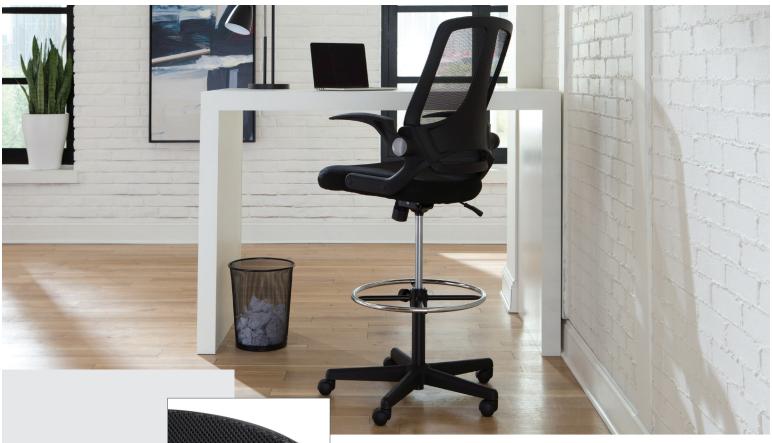

## **ESS-3046** Mid Back Mesh Drafting Chair

Breathable Mesh Back Allows for all-day comfort

**Metal Footring** Provides a resting spot for your feet

Flip Arms Provide support and allow freedom of movement