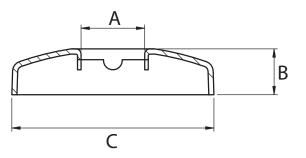

## **Dimensions and Product Offering**

| PART NO. | CTS SIZE | А    | В     | С      |
|----------|----------|------|-------|--------|
| E15050   | 1/2″     | 5/8″ | 9/16″ | 2-1/2″ |
| E15075   | 3/4″     | 7/8″ | 9/16″ | 2-1/2″ |