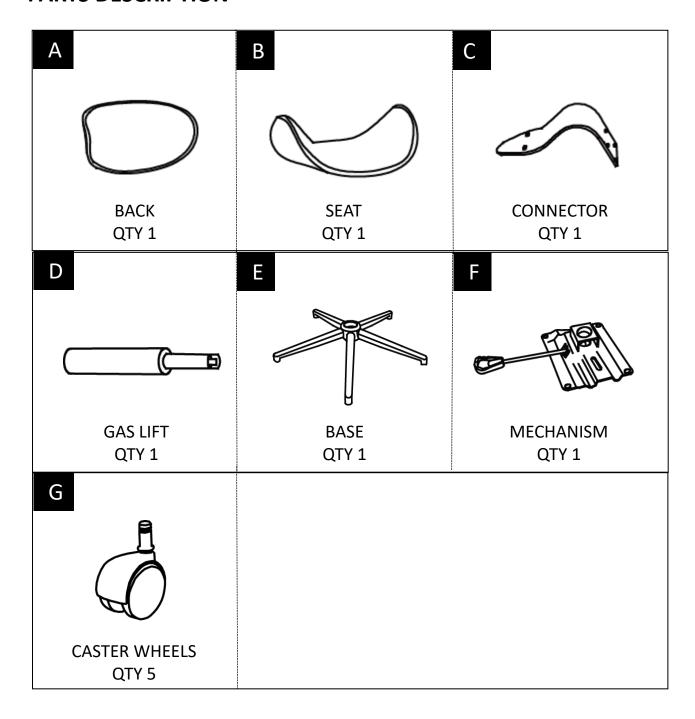

#### **PARTS DESCRIPTION**

**NEED HELP?** For help with assembly or if you are missing a part, Please call customer service at 1-866-518-0120 ext. 262 (9 am to 4 pm EST)