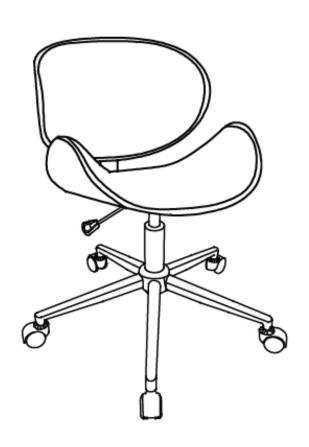

# MARANA / AVONDALE / SIERRA

## **OFFICE CHAIR**

MODEL # AXCMAROC-BL









### Questions, problems, assembly help, missing parts?

No need to return the product, we will gladly help and ship your replacement parts free of charge
Please call Customer Service at 1-866-518-0120 ext. 262
Monday to Friday between 9 am – 4 pm EST
or go to

www.simpli-home.com/parts request

| In order to assist you in a timely manner, please have the following information ready: |                       |
|-----------------------------------------------------------------------------------------|-----------------------|
| Model #                                                                                 | Part Number or Letter |
| Purchased at                                                                            | _Date of Purchase     |

If you wish to return the produ