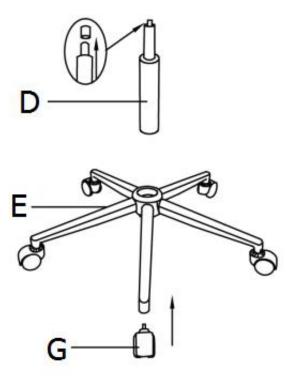

### STEP 3

Insert Castor Wheels (G) into Base (E). Remove the plastic cap from Gas Lift (D) and place Gas Lift (D) in the middle of Base (E).