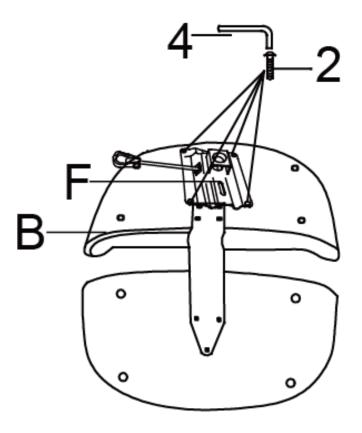

### STEP 2

Align holes on Mechanism (F) to Seat (B). Insert Allen Key Screws (2) into pre-drilled holes and tighten using Allen Key (4).