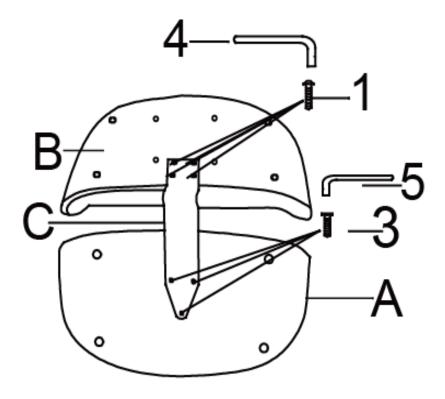

#### STEP 1

Align the holes on Connector (C) with holes on Seat (B).

Insert Allen Key Screws (1) through Connector (C) to Seat (B) and tighten using Allen Key (4).

Align the holes on Connector (C) with holes on Back (A).

Insert Allen Key Screws (3) through Connector (C) to Back (A) and tighten using Allen Key (5).