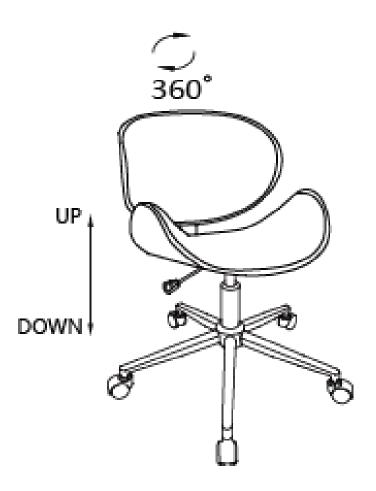

Align the holes on Connector (C) with holes on Seat (B).

Insert Allen Key Screws (1) through Connector (C) to Seat (B) and tighten using Allen Key (4).

Align the holes on Connector (C) with holes on Back (A).

Insert Allen Key Screws (3) through Connector (C) to Back (A) and tighten using Allen Key (5).

## **ASSEMBLY**

### STEP 2



Align holes on Mechanism (F) to Seat (B). Insert Allen Key Screws (2) into pre-drilled holes and tighten using Allen Key (4).

## **ASSEMBLY**

### STEP 3



Insert Castor Wheels (G) into Base (E). Remove the plastic cap from Gas Lift (D) and place Gas Lift (D) in the middle of Base (E).

## **ASSEMBLY**

### STEP 4



Place the assembled seat on Gas Lift (D).
Please note the hole of the Mechanism (F) should aim to the top of Gas Lift (D).

### STEP 5



Press the lever on Mechanism (F) to raise the seat up or move down.





#### **WARRANTY**

Thank you for purchasing a **Simpli Home – Wyndenhall – Brooklyn + Max** product. These products have been made to demanding, high-quality standards and are guaranteed for domestic use against manufacturing faults for a period of 12 months from the date of purchase. This warranty does not affect your statutory rights.

In case of any malfunction of your product (failure, missing parts, etc.) please contact us at our toll free service line at 1-866-518-0120 ext. 262 from 9 am to 4 pm, Monday to Friday, Eastern Standard Time or by email at <a href="mailto:customerservice@simpli-home.com">customerservice@simpli-home.com</a>.

We reserve the right to repair or replace the defective product, at its dis