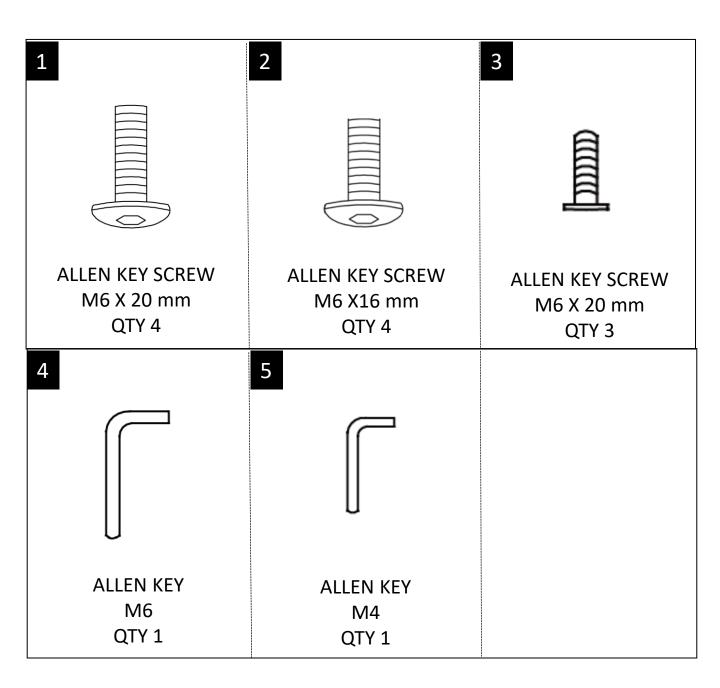

#### HARDWARE DESCRIPTION

**NEED HELP?** For help with assembly or if you are missing a part, Please call customer service at 1-866-518-0120 ext. 262 (9 am to 4 pm EST)