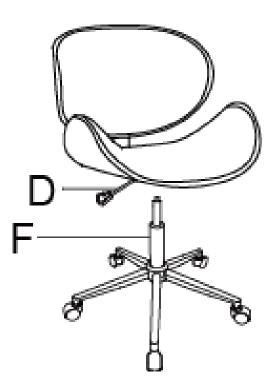

### STEP 4

Place the assembled seat on Gas Lift (D).
Please note the hole of the Mechanism (F) should aim to the top of Gas Lift (D).