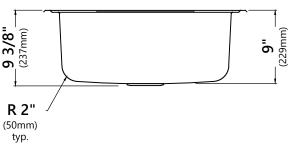

### **Sink Dimensions**

Overall Dimensions: 25" x 22" Bowl Dimensions: 21" x 15 3/4"

Sink Depth: 9"