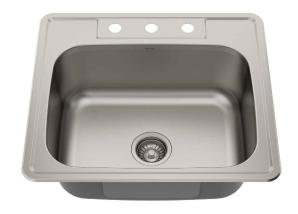

# 25 Inch Top Mount Single Bowl Stainless Steel Kitchen Sink

## **Features**

- 18 Gauge Stainless Steel Construction
- Single Bowl Top Mount Sink
- Required Minimum Cabinet Size: 30" Left to Right, 24" Front to Back
- Center-Set Drain
- 3 1/2" Drain Opening
- NoiseDefend Undercoating and Sound Dampening Pads