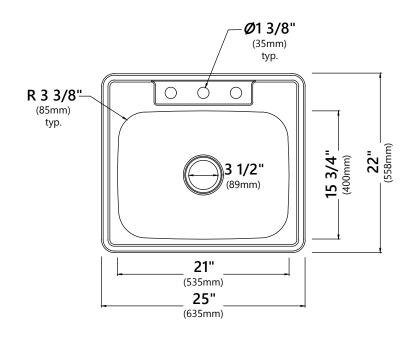

### **Sink Dimensions**

Overall Dimensions: 25" x 22" Bowl Dimensions: 21" x 15 3/4"

Sink Depth: 9"