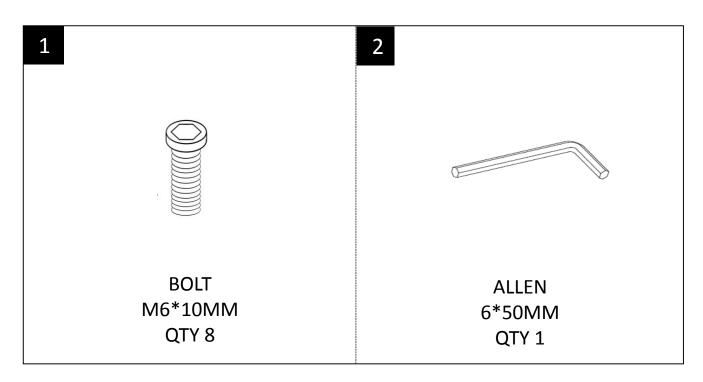

#### **PARTS and HARDWARE DESCRIPTION**

**NEED HELP?** For help with assembly or if you are missing a part, Please call customer service at 1-866-518-0120 ext. 262 (9 am to 4 pm EST)