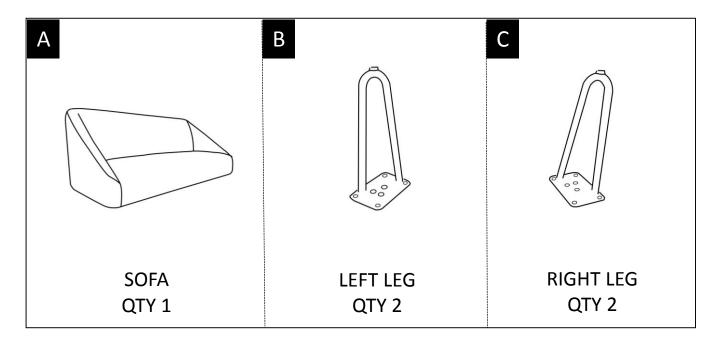

#### **PARTS and HARDWARE DESCRIPTION**

**NEED HELP?** For help with assembly or if you are missing a part, Please call customer service at 1-866-518-0120 ext. 262 (9 am to 4 pm EST)