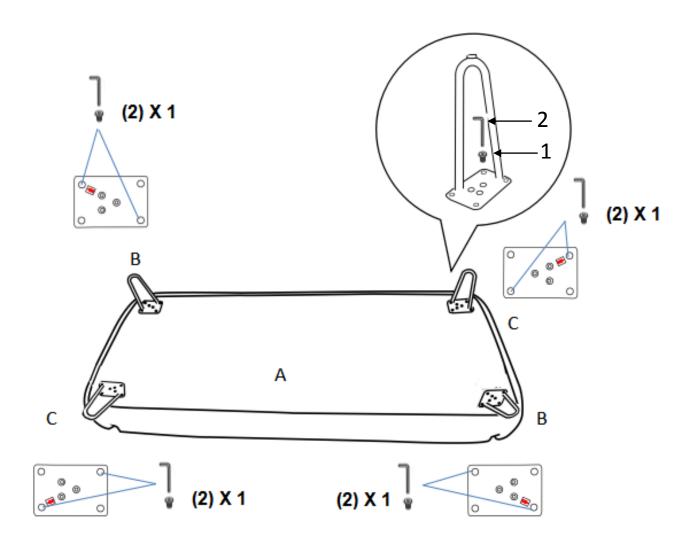

#### **ASSEMBLY**

STEP 1

Place the Sofa (A) upside down on a flat smooth surface. Attach Left Legs (B) and Right Legs (C) to the bottom of the Sofa (A) with Bolt (1). Attach two Bolts (1) on each Leg in the holes as shown above. Note: ensure the arrow on the leg plate is pointing outward. Use Allen Key (2) to tighten.