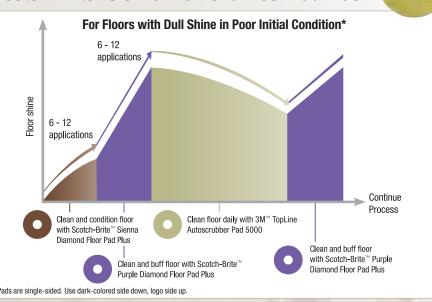

Process for Floors currently in Poor Initial Condition with Dull Shine

## Scotch-Brite™ Sienna Diamond Floor Pad Plus

The Scotch-Brite Sienna Diamond Floor Pad Plus can be used in combination with the Scotch-Brite Purple Diamond Floor Pad Plus. If your floors appear to be worn or dull, use the Scotch-Brite Sienna Diamond Floor Pad Plus to help condition the floor and bring it to a medium gloss. Then, use the Scotch-Brite Purple Diamond Floor Pad Plus to further enhance the floor appearance. The 3M TopLine Autoscrubber Pad 5000 can then be used to maintain the floor appearance.

\*Some damaged floors will require grinding before Scotch-Brite" Sienna Diamond Floor Pad Plus can be used.