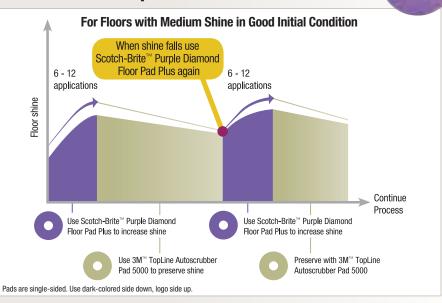

definition, means products or services that have a lesser or reduced effect on human health and the environment when compared with competing products or services that serve the same purpose.

Process For Floors currently in Good Initial Condition with Medium Shine

## Scotch-Brite™ Purple Diamond Floor Pad Plus

The Scotch-Brite<sup>TM</sup> Purple Diamond Floor Pad Plus can be used in combination with the 3MT TopLine Autoscrubber Pad 5000. After use of the Scotch-Brite Purple Diamond Floor Pad Plus, the 3MT TopLine Autoscrubber Pad 5000 can be used to maintain floor appearance. When the floor shine level begins to dull again, use the Scotch-Brite Purple Diamond Floor Pad Plus again. Then, simply revert back to daily maintenance cleaning and shine preservation with the 3MT TopLine Autoscrubber Pad 5000.