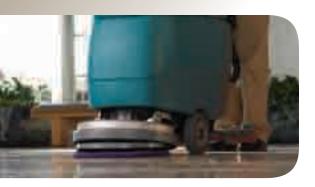

## Scotch-Brite<sup>™</sup> Purple Diamond Floor Pad Plus and Scotch-Brite<sup>™</sup> Sienna Diamond Floor Pad Plus Cleaning System

Based on a diamond formula, this system is a **simplified**, **one-step process** that simultaneously **cleans and polishes** stone floors.

- Helps reduce labor and material costs up to 50 percent
- Addresses labor and material costs associated with stripping, deep scrubbing and burnishing floors
- Easy to use and easy to maintain
- Environmentally Preferable Cleaning System\*
- Helps eliminate the need to use floor finishes, coatings, stripper and crystallization products, and the labor-intensive work associated with applying these chemical products