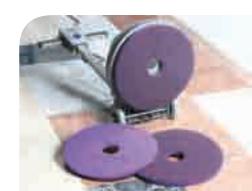

## Scotch-Brite™ Purple Diamond Floor Pad Plus

The Scotch-Brite<sup>TM</sup> Purple Diamond Floor Pad Plus can be used in combination with the 3MT TopLine Autoscrubber Pad 5000. After use of the Scotch-Brite Purple Diamond Floor Pad Plus, the 3MT TopLine Autoscrubber Pad 5000 can be used to maintain floor appearance. When the floor shine level begins to dull again, use the Scotch-Brite Purple Diamond Floor Pad Plus again. Then, simply revert back to daily maintenance cleaning and shine preservation with the 3MT TopLine Autoscrubber Pad 5000.

## Scotch-Brite™ Sienna Diamond Floor Pad Plus

The Scotch-Brite Sienna Diamond Floor Pad Plus can be used in combination with the Scotch-Brite Purple Diamond Floor Pad Plus. If your floors appear to be worn or dull, use the Scotch-Brite Sienna Diamond Floor Pad Plus to help condition the floor and bring it to a medium gloss. Then, use the Scotch-Brite Purple Diamond Floor Pad Plus to further enhance the floor appearance. The 3M TopLine Autoscrubber Pad 5000 can then be used to maintain the floor appearance.

## Brings Marble, Terrazzo and Polished Concrete floors to a brilliant shine

For use with floor machines (175 RPMS – 3000 RPMS)

| Scotch-Brite <sup>™</sup> Purple Diamond Floor Pad Plus and Scotch-Brite <sup>™</sup> Sienna Diamond Floor Pad Plus |               |                   |                                                                                                                                                                                                                                                                                  |
|---------------------------------------------------------------------------------------------------------------------|---------------|-------------------|----------------------------------------------------------------------------------------------------------------------------------------------------------------------------------------------------------------------------------------------------------------------------------|
| Product Name                                                                                                        | Case Quantity | Item #            | Description                                                                                                                                                                                                                                                                      |
| Scotch-Brite™ Purple Diamond Floor Pad Plus, 8 inch                                                                 | 10            | 540-46719-23347-7 | Diamond-coated floor pads for cleaning and polishing marble, terrazzo, slate and polished concrete flooring. Helps eliminate the need to use floor finish and helps reduce labor costs.                                                                                          |
| Scotch-Brite™ Purple Diamond Floor Pad Plus, 10 inch                                                                | 5             | 531-34375-48066-1 |                                                                                                                                                                                                                                                                                  |
| Scotch-Brite™ Purple Diamond Floor Pad Plus, 12 inch                                                                | 5             | 531-34375-48192-7 |                                                                                                                                                                                                                                                                                  |
| Scotch-Brite™ Purple Diamond Floor Pad Plus, 13 inch                                                                | 5             | 531-34375-47946-7 |                                                                                                                                                                                                                                                                                  |
| Scotch-Brite™ Purple Diamond Floor Pad Plus, 14 inch                                                                | 5             | 531-34375-48067-8 |                                                                                                                                                                                                                                                                                  |
| Scotch-Brite™ Purple Diamond Floor Pad Plus, 16 inch                                                                | 5             | 531-34375-47950-4 |                                                                                                                                                                                                                                                                                  |
| Scotch-Brite™ Purple Diamond Floor Pad Plus, 17 inch                                                                | 5             | 531-34375-47951-1 |                                                                                                                                                                                                                                                                                  |
| Scotch-Brite™ Purple Diamond Floor Pad Plus, 19 inch                                                                | 5             | 531-34375-48196-5 |                                                                                                                                                                                                                                                                                  |
| Scotch-Brite™ Purple Diamond Floor Pad Plus, 20 inch                                                                | 5             | 531-34375-48065-4 |                                                                                                                                                                                                                                                                                  |
| Scotch-Brite™ Purple Diamond Floor Pad Plus, 24 inch                                                                | 5             | 540-46719-20319-7 |                                                                                                                                                                                                                                                                                  |
| Scotch-Brite™ Purple Diamond Floor Pad Plus, 27 inch                                                                | 5             | 540-46719-20321-0 |                                                                                                                                                                                                                                                                                  |
| Scotch-Brite™ Sienna Diamond Floor Pad Plus, 8 inch                                                                 | 10            | 540-46719-23346-0 | Diamond-coated floor pads for cleaning and conditioning worn and dull marble, terrazzo, slate and polished concrete flooring. When floor appearance reaches a medium shine, the Scotch-Brite™ Purple Diamond Floor Pad Plus can be used to further enhance the floor appearance. |
| Scotch-Brite™ Sienna Diamond Floor Pad Plus, 10 inch                                                                | 5             | 540-46719-10021-2 |                                                                                                                                                                                                                                                                                  |
| Scotch-Brite™ Sienna Diamond Floor Pad Plus, 12 inch                                                                | 5             | 531-34375-48193-4 |                                                                                                                                                                                                                                                                                  |
| Scotch-Brite™ Sienna Diamond Floor Pad Plus, 13 inch                                                                | 5             | 531-34375-48194-1 |                                                                                                                                                                                                                                                                                  |
| Scotch-Brite™ Sienna Diamond Floor Pad Plus, 14 inch                                                                | 5             | 540-46719-10023-6 |                                                                                                                                                                                                                                                                                  |
| Scotch-Brite™ Sienna Diamond Floor Pad Plus, 16 inch                                                                | 5             | 540-46719-10045-8 |                                                                                                                                                                                                                                                                                  |
| Scotch-Brite™ Sienna Diamond Floor Pad Plus, 17 inch                                                                | 5             | 540-46719-10047-2 |                                                                                                                                                                                                                                                                                  |
| Scotch-Brite™ Sienna Diamond Floor Pad Plus, 19 inch                                                                | 5             | 540-46719-17018-5 |                                                                                                                                                                                                                                                                                  |
| Scotch-Brite™ Sienna Diamond Floor Pad Plus, 20 inch                                                                | 5             | 540-46719-10027-4 |                                                                                                                                                                                                                                                                                  |
| Scotch-Brite™ Sienna Diamond Floor Pad Plus, 24 inch                                                                | 5             | 540-46719-20322-7 |                                                                                                                                                                                                                                                                                  |
| Scotch-Brite™ Sienna Diamond Floor Pad Plus, 27 inch                                                                | 5             | 540-46719-20323-4 |                                                                                                                                                                                                                                                                                  |