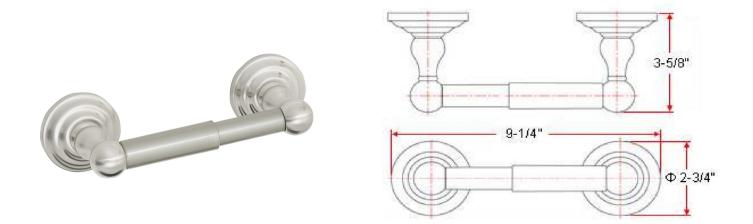

## SPECIFICATIONS

| MATERIAL CONSTRUCTION:         | Zinc                        |
|--------------------------------|-----------------------------|
| PVD FINISH:                    | No                          |
| ASSEMBLY REQUIRED:             | Yes                         |
| TOOLS NEEDED FOR INSTALLATION: | Screwdriver                 |
| ASSEMBLED DIMENSIONS:          | 3.63" H × 9.25" L × 2.75" D |
| ASSEMBLED WEIGHT:              | 0.55 lbs.                   |
| MIN. LENGTH:                   | N/A                         |
| MAX LENGTH:                    | N/A                         |
| SCREWS INCLUDED:               | Yes                         |
| DRYWALL ANCHORS INCLUDED:      | Yes                         |
| CENTER TO CENTER:              | N/A                         |
|                                |                             |
|                                |                             |