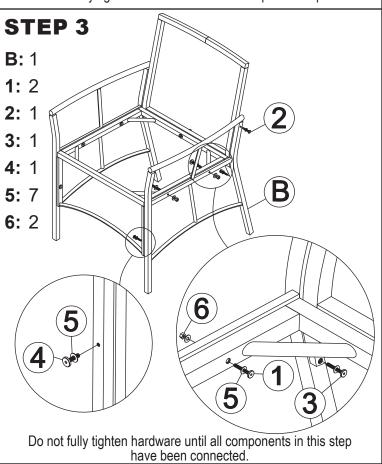

## **INDIVIDUAL CHAIR ASSEMBLY**

#### STEP 7

B: 1
1: 2
2: 1
3: 1
4: 1
5: 7
6: 2

B
B
B
B

Do not fully tighten hardware until all components in this step have been connected.