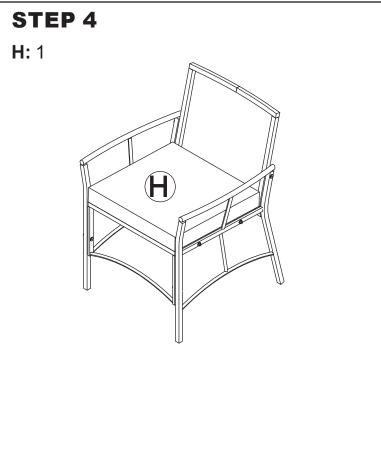

6   |
| 6   | $\Theta$ | M6 Nut               | 12   |
| 7   | (Y       | Spanner              | 1    |
| 8   |          | Hex Key              | 1    |

### WARNING

**CHOKING HAZARD** — This item contains small parts that could be swallowed. Keep children away during assembly.

HELPFUL HINT: Do not tighten hardware until all components have been loosely assembled. If the hardware is tightened too soon, mounting holes may not align, and parts may not easily fit together.

#### **MARNING:**

Manufacturer and seller expressly disclaim any and all liability from personal injury, property damage or loss, whether direct or indirect, or incidental, resulting from the incorrect attachment, improper use, inadequate maintenance, or neglect of this product.

## **INDIVIDUAL CHAIR ASSEMBLY**









# **LOVESEAT ASSEMBLY**





#### STEP 7

B: 1
1: 2
2: 1
3: 1
4: 1
5: 7
6: 2

B
B
B
B

Do not fully tighten hardware until all components in this step have been connected.



# **TABLE ASSEMBLY**

### STEP 9

**l**: 2

**K**: 1

**4**: 4

**5**: 4



### STEP 10

**K**: 1

**4**: 4

**5**: 4



#### **STEP 11**

L: 1



### **Care & Maintenance**

Resin wicker furniture requires minimum maintenance. Follow these basic tips to prolong the life of your resin wicker furniture.

**Protect:** Storing cushions indoors when the furniture is not in use is highly recommended.

**Cover:** Covering the furniture with a breathable cover when it's not being used will help protect it from the harmful effects of sunlight, dust build-up, and collecting debris.

**Sun Exposure:** All materials and fabric