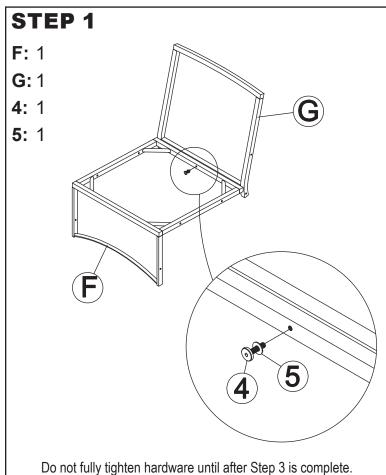

| 56   |
| 6   | $\Theta$ | M6 Nut               | 12   |
| 7   | (Y       | Spanner              | 1    |
| 8   |          | Hex Key              | 1    |

### WARNING

**CHOKING HAZARD** — This item contains small parts that could be swallowed. Keep children away during assembly.

HELPFUL HINT: Do not tighten hardware until all components have been loosely assembled. If the hardware is tightened too soon, mounting holes may not align, and parts may not easily fit together.

#### **MARNING:**

Manufacturer and seller expressly disclaim any and all liability from personal injury, property damage or loss, whether direct or indirect, or incidental, resulting from the incorrect attachment, improper use, inadequate maintenance, or neglect of this product.

## **INDIVIDUAL CHAIR ASSEMBLY**









# **LOVESEAT ASSEMBLY**





#### STEP 7

B: 1
1: 2
2: 1
3: 1
4: 1
5: 7
6: 2

B
B
B
B

Do not fully tighten hardware until all components in this step have been connected.



# **TABLE ASSEMBLY**

### STEP 9

**l**: 2

**K**: 1

**4**: 4

**5**: 4



### STEP 10

**K**: 1

**4**: 4

**5**: 4



#### **STEP 11**

L: 1



### **Care & Maintenance**

Resin wicker furniture requires minimum maintenance. Follow these basic tips to prolong the life of your resin wicker furniture.

**Protect:** Storing cushions indoors when the furniture is not in use is highly recommended.

**Cover:** Covering the furniture with a breathable cover when it's not being used will help protect it from the harmful effects of sunlight, dust build-up, and collecting debris.

**Sun Exposure:** All materials and