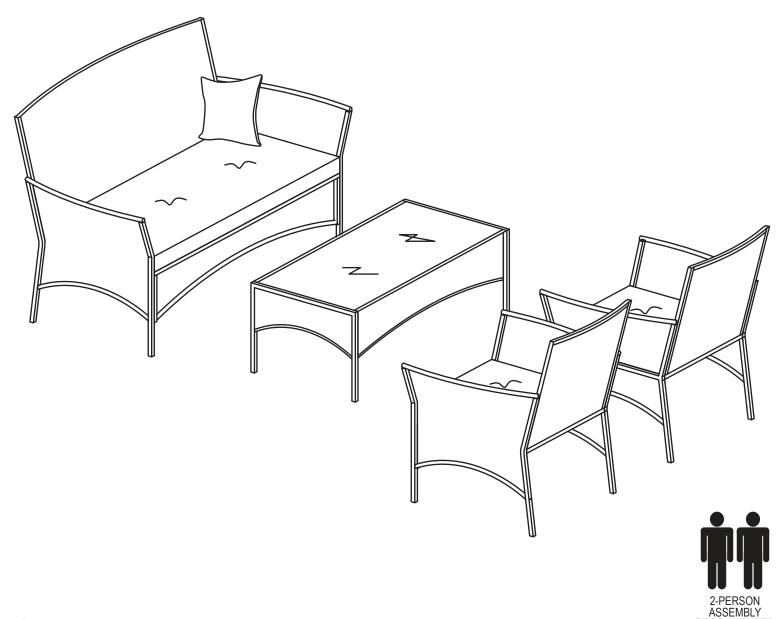

# 4-PIECE RESIN WICKER PATIO FURNITURE SET VQN-950 / VQN-967

### **COMPONENTS**

Inspect packaging to ensure all parts are accounted for before disposing of packing materials.

| No. | Parts |                     | QTY. |
|-----|-------|---------------------|------|
| Α   |       | Right Armrest       | 3    |
| В   |       | Left Armrest        | 3    |
| С   |       | Loveseat Seat Panel | 1    |
| D   |       | Loveseat Backrest   | 1    |
| E   |       | Loveseat Cushion    | 1    |
| F   |       | Chair Seat Panel    | 2    |
| G   |       | Chair Backrest      | 2    |
| н   |       | Chair Cushion       | 1    |
| I   |       | Table Side Panel    | 2    |
| J   |       | Throw Pillow        | 1    |
| к   |       | Table End Panel     | 1    |
| L   |       | Table Glass         | 1    |