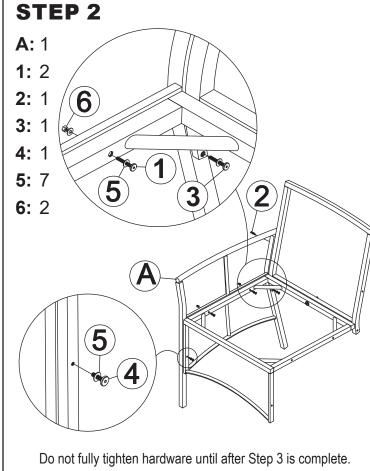

| 56   |
| 6   | $\Theta$ | M6 Nut               | 12   |
| 7   | (Y       | Spanner              | 1    |
| 8   |          | Hex Key              | 1    |

### WARNING

**CHOKING HAZARD** — This item contains small parts that could be swallowed. Keep children away during assembly.

HELPFUL HINT: Do not tighten hardware until all components have been loosely assembled. If the hardware is tightened too soon, mounting holes may not align, and parts may not easily fit together.

#### **MARNING:**

Manufacturer and seller expressly disclaim any and all liability from personal injury, property damage or loss, whether direct or indirect, or incidental, resulting from the incorrect attachment, improper use, inadequate maintenance, or neglect of this product.

## **INDIVIDUAL CHAIR ASSEMBLY**









# **LOVESEAT ASSEMBLY**





#### STEP 7

B: 1
1: 2
2: 1
3: 1
4: 1
5: 7
6: 2

B
B
B
B

Do not fully tighten hardware until all components in this step have been connected.



# **TABLE ASSEMBLY**

### STEP 9

**l**: 2

**K**: 1

**4**: 4

**5**: 4



### STEP 10

**K**: 1

**4**: 4

**5**: 4



#### **STEP 11**

L: 1



### **Care & Maintenance**

Resin wicker furniture requires minimum maintenance. Follow these basic tips to prolong the life of your resin wicker furniture.

**Protect:** Storing cushions indoors when the furniture is not in use is highly recommended.

**Cover:** Covering the furniture with a breathable cover when it's not being used will help protect it from the harmful effects of sunlight, dust build-up, and collecting debris.

**Sun Exposure:** All materials and fa