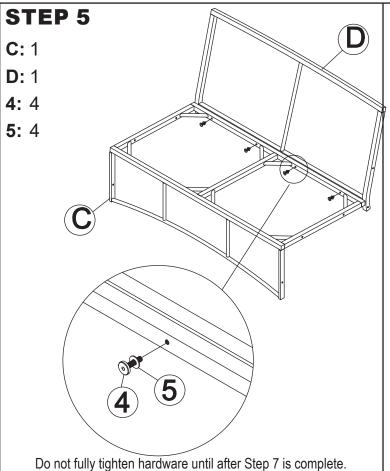

Nut               | 12   |
| 7   | (Y       | Spanner              | 1    |
| 8   |          | Hex Key              | 1    |

### WARNING

**CHOKING HAZARD** — This item contains small parts that could be swallowed. Keep children away during assembly.

HELPFUL HINT: Do not tighten hardware until all components have been loosely assembled. If the hardware is tightened too soon, mounting holes may not align, and parts may not easily fit together.

#### **MARNING:**

Manufacturer and seller expressly disclaim any and all liability from personal injury, property damage or loss, whether direct or indirect, or incidental, resulting from the incorrect attachment, improper use, inadequate maintenance, or neglect of this product.

## **INDIVIDUAL CHAIR ASSEMBLY**









# **LOVESEAT ASSEMBLY**





#### STEP 7

B: 1
1: 2
2: 1
3: 1
4: 1
5: 7
6: 2

B
B
B
B

Do not fully tighten hardware until all components in this step have been connected.



# **TABLE ASSEMBLY**

### STEP 9

**l**: 2

**K**: 1

**4**: 4

**5**: 4



### STEP 10

**K**: 1

**4**: 4

**5**: 4



#### **STEP 11**

L: 1



### **Care & Maintenance**

Resin wicker furniture requires minimum maintenance. Follow these basic tips to prolong the life of your resin wicker furniture.

**Protect:** Storing cushions indoors when the furniture is not in use is highly recommended.

**Cover:** Covering the furniture with a breathable cover when it's not being used will help protect it from the harmful effects of sunlight, dust build-up, and collecting debris.

**Sun Exposure:** All materials and fabrics will eventually fade and