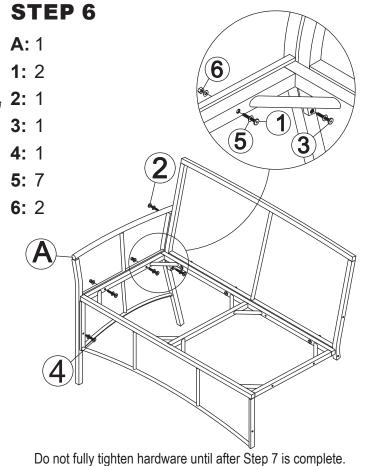

ut               | 12   |
| 7   | (Y       | Spanner              | 1    |
| 8   |          | Hex Key              | 1    |

### WARNING

**CHOKING HAZARD** — This item contains small parts that could be swallowed. Keep children away during assembly.

HELPFUL HINT: Do not tighten hardware until all components have been loosely assembled. If the hardware is tightened too soon, mounting holes may not align, and parts may not easily fit together.

#### **MARNING:**

Manufacturer and seller expressly disclaim any and all liability from personal injury, property damage or loss, whether direct or indirect, or incidental, resulting from the incorrect attachment, improper use, inadequate maintenance, or neglect of this product.

## **INDIVIDUAL CHAIR ASSEMBLY**









# **LOVESEAT ASSEMBLY**





#### STEP 7

B: 1
1: 2
2: 1
3: 1
4: 1
5: 7
6: 2

B
B
B
B

Do not fully tighten hardware until all components in this step have been connected.



# **TABLE ASSEMBLY**

### STEP 9

**l**: 2

**K**: 1

**4**: 4

**5**: 4



### STEP 10

**K**: 1

**4**: 4

**5**: 4



#### **STEP 11**

L: 1



### **Care & Maintenance**

Resin wicker furniture requires minimum maintenance. Follow these basic tips to prolong the life of your resin wicker furniture.

**Protect:** Storing cushions indoors when the furniture is not in use is highly recommended.

**Cover:** Covering the furniture with a breathable cover when it's not being used will help protect it from the harmful effects of sunlight, dust build-up, and collecting debris.

**Sun Exposure:** All materials and fabrics will eventually fade and de