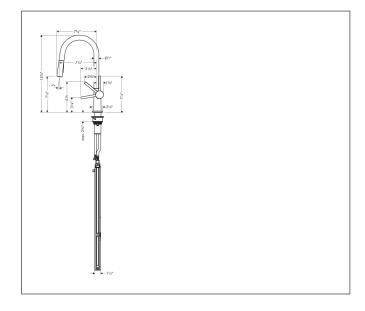

Brand hansgrohe

Art. Name Talis N HighArc Kitchen Faucet, A-Style 2-Spray Pull-Down with sBox, 1.75 GPM

Art. Nr. 72850251

Surface brushed gold optic

Pos.

#### **Product Picture**



### **Drawing**



#### **Features**

- Swivel range adjustable in 4 steps 60°, 110°, 150° or 360°
- Aerated spray, needle spray
- Toggle spray diverter
- MagFit magnetic sprayhead docking
- deck mounted
- Flow: 1.75 GPM (6.6 L/Min)
- Ceramic cartridge
- 3/8" connections
- Integrated double backflow prevention
- sBox for smooth, protected hose guidance in the cabinet
- extension length up to 30" (76cm)
- 1 3/8" Mounting hole required
- Single lever kitchen mixer, connection hoses, Fastening set, Assembly instructions

## **Technology**







# **Spray Types**