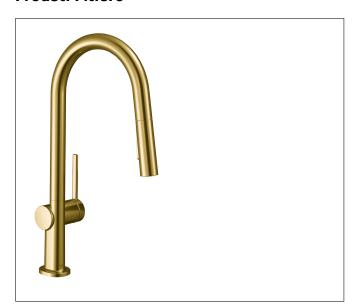

Brand hansgrohe

Art. Name Talis N HighArc Kitchen Faucet, A-Style 2-Spray Pull-Down with sBox, 1.75 GPM

Art. Nr. 72850251

Surface brushed gold optic

Pos.

#### **Product Picture**