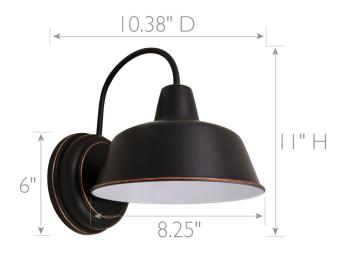

ASSEMBLED DIMENSIONS:  $| 1 | H \times 8.38 | L \times 10.5 | D |$ 

WEIGHT: 2.28 lbs.

**BACKPLATE DIMENSIONS:** 6.13" W × 6.13" D

CANOPY/PLATE DIMENSIONS: N/A

GLASS/SHADE DIMENSIONS: 5.5"  $H \times 8.25$ "  $L \times 8.25$ " D