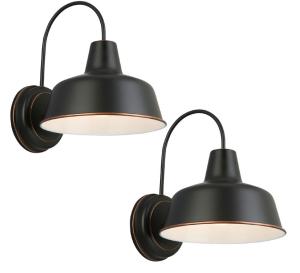

## Mason I-Light Indoor/Outdoor Dimmable Wall Light, 2-Pack

## **SPECIFICATIONS**

MOUNTING: Wall Mount

SLOPED CEILING ADAPTABLE: No

LAMPTYPE I: Incandescent

BULB INCLUDED: No WATTS PER BULB: 60W TOTAL WATTAGE: 60W

DIMMABLE: Yes
MATERIAL CONSTRUCTION: Steel

MATERIAL CONSTRUCTION: Steel

ASSEMBLED DIMENSIONS:  $| 1 | H \times 8.38 | L \times 10.5 | D |$ 

WEIGHT: 2.28 lbs.

**BACKPLATE DIMENSIONS:** 6.13" W × 6.13" D

CANOPY/PLATE DIMENSIONS: N/A

GLASS/SHADE DIMENSIONS: 5.5"  $H \times 8.25$ "  $L \times 8.25$ " D

GLASS/SHADE MATERIAL: Metal GLASS/SHADE TYPE: N/A

GLASS/SHADE COLOR: Oil Rubbed Bronze

LED BRIGHTNESS (LUMENS): N/A

LED COLOR CORRELATED TEMPERATURE (CCT): N/A

LED COLOR RENDERING INDEX (CRI): N/A

LED EFFICACY: N/A