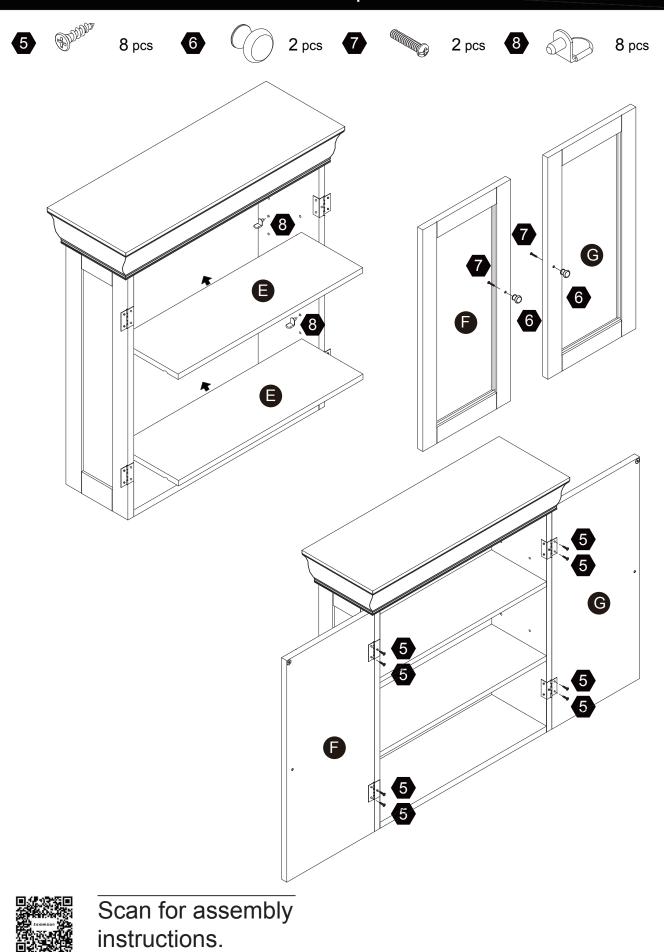

# **Exploded Drawing**

# Hardware

Ø3\*12mm

8 pcs

8 pcs

10 pcs

2 pcs

8 pcs

6

8

9

10

Ø3\*12mm D=7

Ø4\*35mm

2 pcs

2 pcs

8 pcs