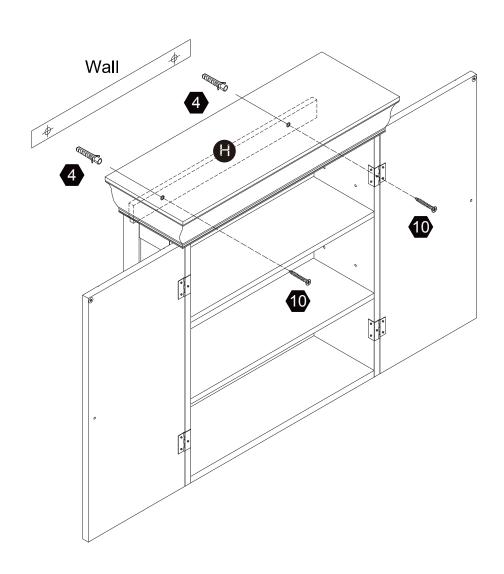

! Please have the product item number ready, (located on the first page of this instruction manual) and your order number available.

# **Exploded Drawing**





## **Product Parts**



1PC



Dust surface with a dry soft cloth. Do not use window cleaners or cleaning abrasives as they will scratch the surface and could damage the protective coating

▲ Care Instructions

1PC



1PC

Scan for assembly instructions.

1PC



2PCS

## **▲ WARNING**

Small parts and sharp edges may be present prior to assembly.

# Hardware





















Ø3\*12mm

8 pcs

8 pcs

10 pcs

2 pcs

8 pcs

6



8

9

10











Ø3\*12mm D=7

Ø4\*35mm

2 pcs

2 pcs

8 pcs

14 pcs

 $2 \, \mathsf{pcs}$ 

## **TEMPLATE PAPER**



**1** pc



# Step 1





# Step 2













# Step 4









2 pcs





2 pcs