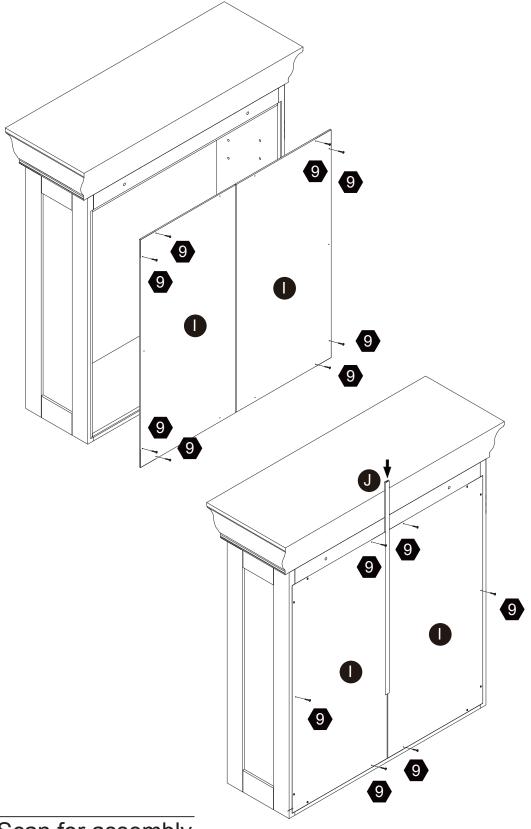

phone. We are always ready to assist you! Please have the product item number ready, (located on the first page of this instruction manual) and your order number available.

# **Exploded Drawing**





## **Product Parts**



1PC



Dust surface with a dry soft cloth. Do not use window cleaners or cleaning abrasives as they will scratch the surface and could damage the protective coating

▲ Care Instructions

1PC



1PC

Scan for assembly instructions.

1PC



2PCS

## **▲ WARNING**

Small parts and sharp edges may be present prior to assembly.

# Hardware





















Ø3\*12mm

8 pcs

8 pcs

10 pcs

2 pcs

8 pcs

6



8

9

10











Ø3\*12mm D=7

Ø4\*35mm

2 pcs

2 pcs

8 pcs

14 pcs

 $2 \, \mathsf{pcs}$ 

## **TEMPLATE PAPER**



**1** pc



# Step 1





# Step 2













# Step 4









2 pcs





2 pcs