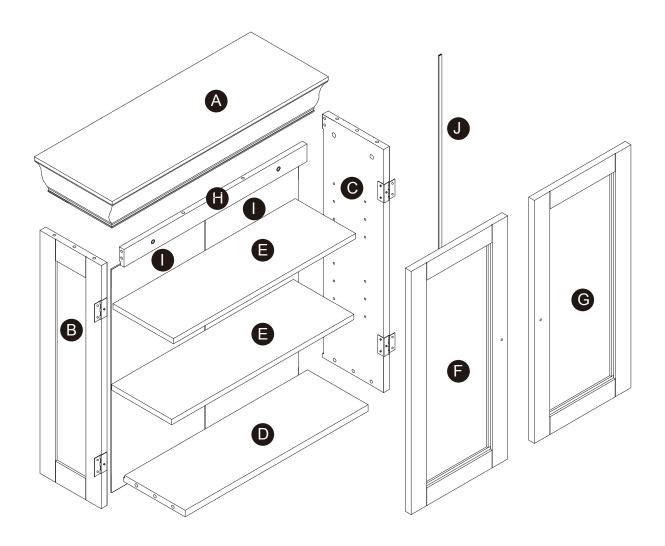

see our full line of products available for your home décor, toy, and pet needs. Thank you for choosing Teamson!

## **Global Customer Support**

USA / CA — ⋈ support@teamson.com

+1(770) 246-4898 Mon - Fri 9 AM - 4 PM EST

**EU / UK** — 🖂 support@teamson.co.uk

+44(0)1952-916-050 Mon - Thur 9 AM - 5 PM GMT Fri 9 AM - 4 PM GMT



**ASIA** — 深圳办公室:

⋈ sales\_ec@teamson.com

+86(0755)8885-3558.分机号108 Mon - Sat 9 AM - 5 PM GMT+8

台北辦公室:

+886 2 2558 0755 ext. 318 Mon - Fri 9 AM - 5 PM GMT+8



AU — ⊠ support@teamson.com.au







Any questions? Please contact our customer support team by email or phone. We are always ready to assist you! Please have the product item number ready, (located on the first page of this instruction manual) and your order number available.

# **Exploded Drawing**





## **Product Parts**



1PC



Dust surface with a dry soft cloth. Do not use window cleaners or cleaning abrasives as they will scratch the surface and could damage the protective coating

▲ Care Instructions

1PC



1PC

Scan for assembly instructions.

1PC



2PCS

## **▲ WARNING**

Small parts and sharp edges may be present prior to assembly.

# Hardware





















Ø3\*12mm

8 pcs

8 pcs

10 pcs

2 pcs

8 pcs

6



8

9

10











Ø3\*12mm D=7

Ø4\*35mm

2 pcs

2 pcs

8 pcs

14 pcs

 $2 \, \mathsf{pcs}$ 

## **TEMPLATE PAPER**



**1** pc



# Step 1





# Step 2













# Step 4









2 pcs





2 pcs