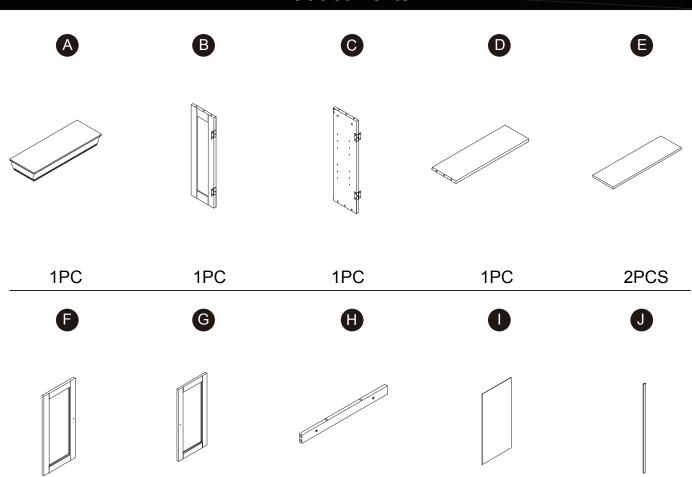

## **Product Parts**

1PC

Dust surface with a dry soft cloth. Do not use window cleaners or cleaning abrasives as they will scratch the surface and could damage the protective coating

▲ Care Instructions

1PC

1PC

Scan for assembly instructions.

1PC

2PCS