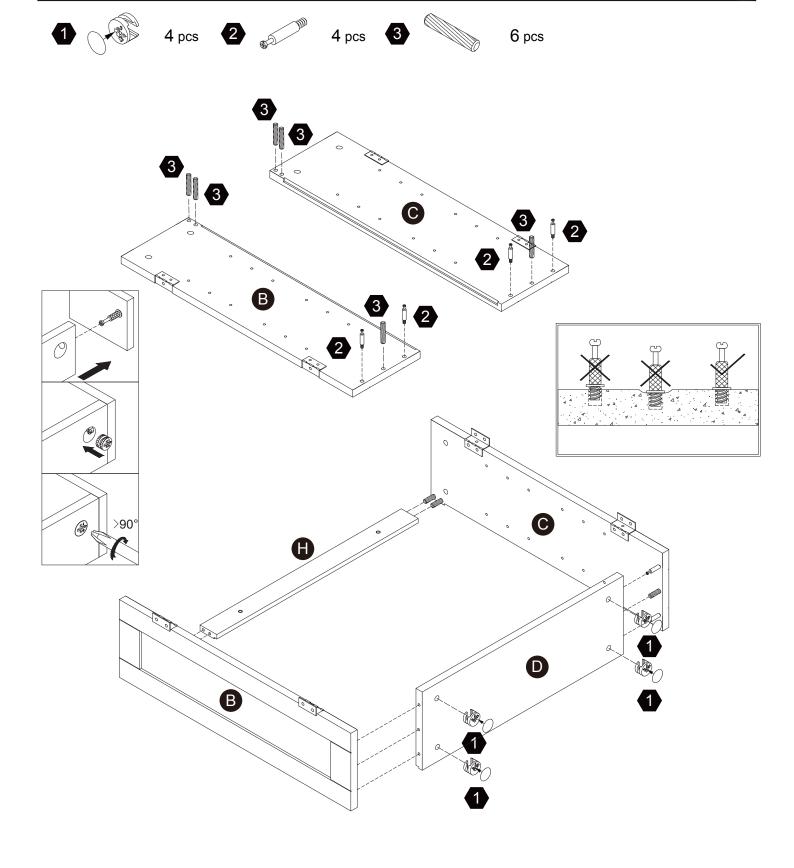

port team by email or phone. We are always ready to assist you! Please have the product item number ready, (located on the first page of this instruction manual) and your order number available.

# **Exploded Drawing**





## **Product Parts**



1PC



Dust surface with a dry soft cloth. Do not use window cleaners or cleaning abrasives as they will scratch the surface and could damage the protective coating

▲ Care Instructions

1PC



1PC

Scan for assembly instructions.

1PC



2PCS

## **▲ WARNING**

Small parts and sharp edges may be present prior to assembly.

# Hardware





















Ø3\*12mm

8 pcs

8 pcs

10 pcs

2 pcs

8 pcs

6



8

9

10











Ø3\*12mm D=7

Ø4\*35mm

2 pcs

2 pcs

8 pcs

14 pcs

 $2 \, \mathsf{pcs}$ 

## **TEMPLATE PAPER**



**1** pc



# Step 1





# Step 2













# Step 4









2 pcs





2 pcs