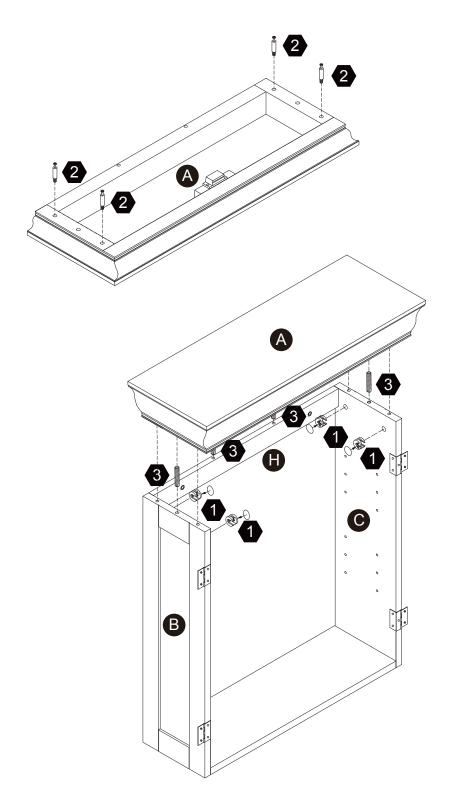

il or phone. We are always ready to assist you! Please have the product item number ready, (located on the first page of this instruction manual) and your order number available.

# **Exploded Drawing**





## **Product Parts**



1PC



Dust surface with a dry soft cloth. Do not use window cleaners or cleaning abrasives as they will scratch the surface and could damage the protective coating

▲ Care Instructions

1PC



1PC

Scan for assembly instructions.

1PC



2PCS

## **▲ WARNING**

Small parts and sharp edges may be present prior to assembly.

# Hardware





















Ø3\*12mm

8 pcs

8 pcs

10 pcs

2 pcs

8 pcs

6



8

9

10











Ø3\*12mm D=7

Ø4\*35mm

2 pcs

2 pcs

8 pcs

14 pcs

 $2 \, \mathsf{pcs}$ 

## **TEMPLATE PAPER**



**1** pc



# Step 1





# Step 2













# Step 4









2 pcs





2 pcs