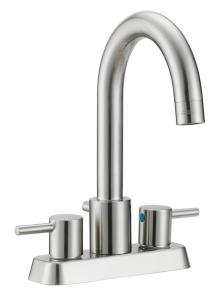

## Eastport II Centerset Bathroom Faucet Satin Nickel

## **SPECIFICATIONS**

**MOUNTING HOLES:** 

SPOUT REACH:

SPOUT HEIGHT:

I.2 GPM MATERIAL: Hybrid FLOW RATE: HANDLE MATERIAL: Zinc LOW FLOW: Yes

SPOUT MATERIAL: N/A HANDLES - CONFIGURATION: Double Handle

**CARTRIDGE MATERIAL:** Ceramic HANDLE REACH: 2.62" SPRAYER INCLUDED: WATERWAY MATERIAL: No Hybrid