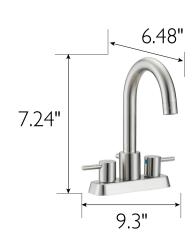

**DIMENSIONS WITH DECK PLATE:** 9.3" L × 6.48" W × 7.24" D **DRAIN MATERIAL: Brass** 

WEIGHT WITH DECK PLATE: 2.58 lbs. **FAUCET TYPE:** Lav Centerset

9.3" L × 6.48" W × 7.24" D DIMENSIONS W/O DECK PLATE: MOUNTING TYPE: Deck Mount