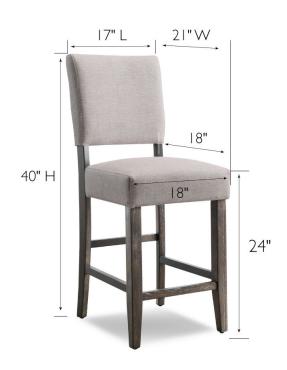

## **SPECIFICATIONS**

MATERIAL CONSTRUCTION: Wood
ASSEMBLY REQUIRED: Yes

TOOLS NEEDED FOR ASSEMBLY:Phillips Head ScrewdriverASSEMBLED DIMENSIONS: $40" H \times 17" L \times 21"W$ 

ASSEMBLED WEIGHT: 27 lbs.
WEIGHT CAPACITY: 250 lbs.
CONCEALED SCREWS: Yes
FRAME STYLE: Wood

BACK REST DIMENSIONS: 16" H × 18" L

**SEAT DIMENSIONS:**  $24" \text{ H} \times 18" \text{ L} \times 18" \text{ D}$ 

SEAT MATERIAL: Upholstered

**UPHOLSTERY MATERIAL:** Fabric with Foam Fill

LEG MATERIAL:Solid WoodFINISH TYPE:Stained