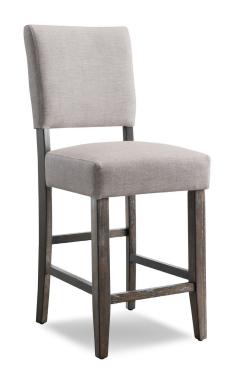

## 10086-BBHG

Wood Upholstered Back Counter Height Stool with Heather Gray Seat, Set of 2 Blackbean with Gray Wash and Heather Gray

BACK REST DIMENSIONS: 16" H × 18" L

**SEAT DIMENSIONS:**  $24" \text{ H} \times 18" \text{ L} \times 18" \text{ D}$ 

SEAT MATERIAL: Upholstered

**UPHOLSTERY MATERIAL:** Fabric with Foam Fill

LEG MATERIAL:Solid WoodFINISH TYPE:Stained