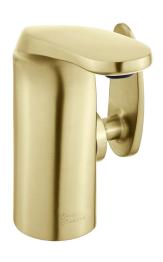

## **Bathroom Faucet**

SM-BF00BG

#### Colors & Finishes:

- Chrome: SM-BF00C
- Brushed Nickel: SM-BF00BN
- Brushed Gold: SM-BF00BG
- Matte Black: SM-BF00MB
- Oil Rubbed Bronze: SM-BF000R