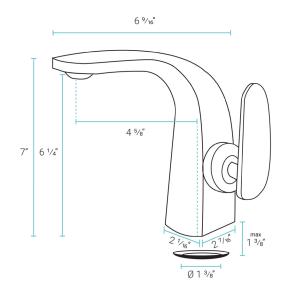

### Specifications:

- N.W: 4.54 lb.
- L: 6 <sup>9</sup>/<sub>16</sub>" x W: 2 <sup>1</sup>/<sub>16</sub>" x H: 7"
- Water supply line: 19 11/16"