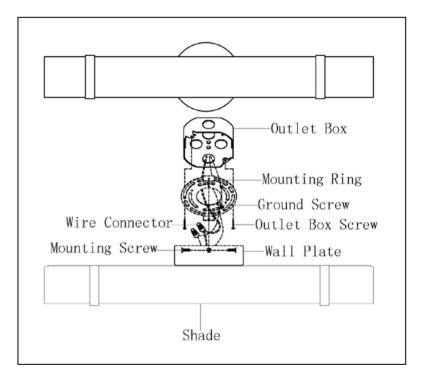

#### ASSEMBLY AND INSTALLATION This fixture can be mounted in a horizontal or a vertical position.

Turn off the power at fuse or circuit breaker

- 1. Carefully unpack the fixture; lay out all parts on a clean surface.
- 2. Fasten the MOUNTING RING onto the OUTLET BOX by using 2 OUTLET BOX SCREWS provided.
- 3. Tie ground wire from OUTLET BOX and from fixture to the GROUND SCREW on the MOUNTING RING. Connect white wire from fixture to white wire (neutral wire) from supply circuit. Connect black wire from fixture to black wire (live wire) from supply circuit. Cover connections using provided WIRE CONNECTORS.
- 4. Place WALL PLATE and SHADE over the MOUNTING RING, and tighten the 2 MOUNTNG SCREWS on the left and right of WALL PLATE.