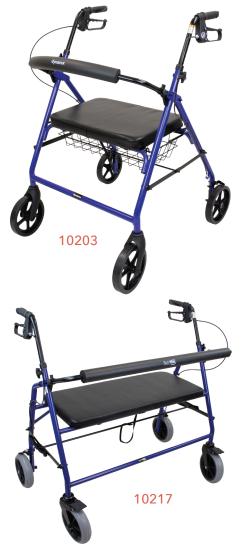

## **REORDER NUMBERS:**

10203 - STANDARD, 19.5" WIDE

10217 - HD, 31" WIDE

## **BARIATRIC ROLLATORS**

- Premium-quality, 4-wheeled rollator designed to provide reliable stability for larger users
- Ergonomic, height-adjustable handles
- Tool-free, removable, curved and padded backrest
- Easily folds for convenient transport and storage
- Comfortable cushioned seat allows for periodic resting.
- Brakes feature quick stopping and locking functionalities
- Convenient basket for personal belongings
- 10203: Strong-yet-lightweight aluminum frame
- Convenient basket for personal belongings (10203)
- 10217: Sturdy steel frame for added support
- Limited Lifetime Warranty
- HCPCS: E0149 + E0156

## WEIGHT CAPACITY

- **500 lb.** (10203)
- 700 lb. (10217)