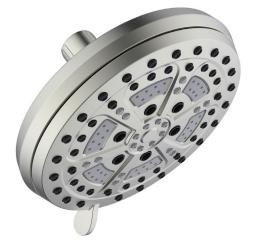

## 582700-SN SHOWER HEAD

## Mills 2-Function Showerhead Satin Nickel

## SPECIFICATIONS

| MATERIAL:<br>DIMENSIONS:                             | Zinc/ABS<br>6.7" H × 6.7" L × 2.7" D |
|------------------------------------------------------|--------------------------------------|
|                                                      | .81lbs.                              |
| PVD FINISH:<br>ESCUTCHEON INCLUDED:                  | No<br>No                             |
| VALVE INCLUDED:                                      | No                                   |
| TYPE OF SHOWER HEAD:<br>SHOWER HEAD FUNCTIONS (QTY): | Wall Mount<br>6                      |
| SHOWER HEAD NOZZLE TYPE:                             | Raised                               |
| SHOWER HEAD SHAPE:                                   | Round                                |
| SHOWER HEAD PUSH BUTTON:                             | No                                   |
| FLOW RATE:                                           | I.8 GPM                              |