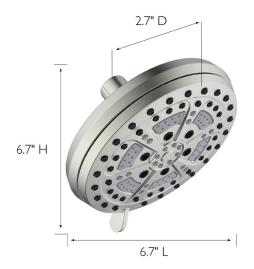

## SPECIFICATIONS

| MATERIAL:<br>DIMENSIONS:                             | Zinc/ABS<br>6.7" H × 6.7" L × 2.7" D |
|------------------------------------------------------|--------------------------------------|
|                                                      | .81lbs.                              |
| PVD FINISH:<br>ESCUTCHEON INCLUDED:                  | No<br>No                             |
| VALVE INCLUDED:                                      | No                                   |
| TYPE OF SHOWER HEAD:<br>SHOWER HEAD FUNCTIONS (QTY): | Wall Mount<br>6                      |
| SHOWER HEAD NOZZLE TYPE:                             | Raised                               |
| SHOWER HEAD SHAPE:                                   | Round                                |
| SHOWER HEAD PUSH BUTTON:                             | No                                   |
| FLOW RATE:                                           | I.8 GPM                              |