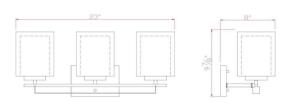

**ASSEMBLED DIMENSIONS:** 9.88" H x 23" L x 8" D

WEIGHT: 7.50 lbs.

**BACKPLATE DIMENSIONS:** N/A CANOPY/PLATE DIMENSIONS: N/A

**GLASS/SHADE DIMENSIONS:** 6.5" H × 5.5" L × 5.5" D

**GLASS/SHADE MATERIAL:** Glass GLASS/SHADE TYPE: Frosted **GLASS/SHADE COLOR:** Clear