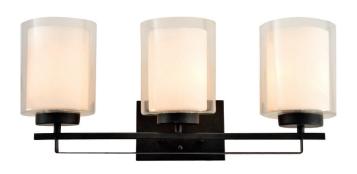

## Impala 3-Light Vanity Light Rustic Bronze

## **SPECIFICATIONS**

MOUNTING: Wall Mount

SLOPED CEILING ADAPTABLE:

LAMPTYPE I: 3 lamps 60W Incandescent

**BULB INCLUDED:** No WATTS PER BULB: 60W TOTAL WATTAGE: 180W DIMMABLE: Yes

MATERIAL CONSTRUCTION: Steel

**ASSEMBLED DIMENSIONS:** 9.88" H x 23" L x 8" D

WEIGHT: 7.50 lbs.

**BACKPLATE DIMENSIONS:** N/A CANOPY/PLATE DIMENSIONS: N/A

**GLASS/SHADE DIMENSIONS:** 6.5" H × 5.5" L × 5.5" D

**GLASS/SHADE MATERIAL:** Glass GLASS/SHADE TYPE: Frosted **GLASS/SHADE COLOR:** Clear