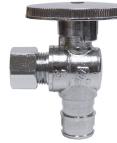

ANGLE

STRAIGHT

## QUARTER TURN

| PART NO. | FINISH | ТҮРЕ     | INLET<br>SIZE | OUTLET<br>SIZE | A      | В      | с      | D      | E      |
|----------|--------|----------|---------------|----------------|--------|--------|--------|--------|--------|
| S10340   | Chrome | ANGLE    | 1/2″          | 3/8″           | 2-1/4″ | 2″     | 15/16″ | 1-1/4″ | 1-1/4″ |
| S10341   | Chrome | STRAIGHT | 1/2″          | 3/8″           | 2-1/4″ | 1-3/8″ | 15/16″ |        |        |
| S10406   | Chrome | ANGLE    | 1/2″          | 1/4″           | 2-1/4″ | 1-7/8″ | 15/16″ | 1-1/4″ | 1-1/8″ |
| S10407   | Chrome | STRAIGHT | 1/2″          | 1/4″           | 2-1/4″ | 1-3/8″ | 15/16″ |        |        |