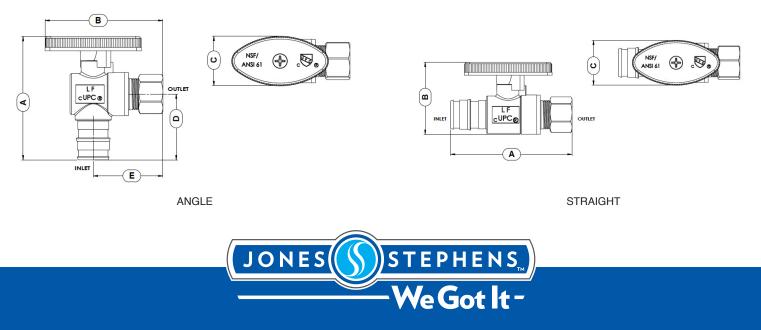

ANGLE

STRAIGHT

## QUARTER TURN

| PART NO. | FINISH | ТҮРЕ     | INLET<br>SIZE | OUTLET<br>SIZE | A      | В      | с      | D      | E      |
|----------|--------|----------|---------------|----------------|--------|--------|--------|--------|--------|
| S10340   | Chrome | ANGLE    | 1/2″          | 3/8″           | 2-1/4″ | 2″     | 15/16″ | 1-1/4″ | 1-1/4″ |
| S10341   | Chrome | STRAIGHT | 1/2″          | 3/8″           | 2-1/4″ | 1-3/8″ | 15/16″ |        |        |
| S10406   | Chrome | ANGLE    | 1/2″          | 1/4″           | 2-1/4″ | 1-7/8″ | 15/16″ | 1-1/4″ | 1-1/8″ |
| S10407   | Chrome | STRAIGHT | 1/2″          | 1/4″           | 2-1/4″ | 1-3/8″ | 15/16″ |        |        |