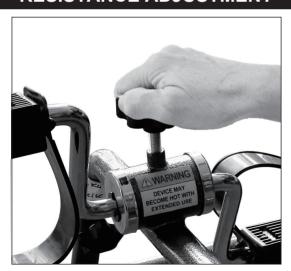

## **RESISTANCE ADJUSTMENT**

Turn the tension knob to adjust the paddle resistance. "High" means heavy resistance, "Low" means light resistance.