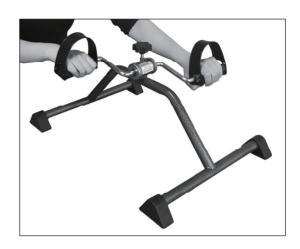

t its option. The foregoing warranty is exclusive and in lieu of other express warranties, if any, including the implied warranties of merchantability and fitness of a particular purpose. The remedy for any violation of the implied warranty shall be limited to repair or replacement of the defective product pursuant to the terms contained herein.

If you have a question about your Dynarex device or this warranty, please contact an authorized Dynarex dealer.









# Pedal Exerciser

Non-Folding • Hand/Feet





Manufactured for: Dynarex Corporation 10 Glenshaw Street • Orangeburg, NY 10962 USA • www.dynarex.com

## **RESISTANCE ADJUSTMENT**



Turn the tension knob to adjust the paddle resistance. "High" means heavy resistance, "Low" means light resistance.

## **EXERCISE INSTRUCTIONS**



HAND ROWING EXERCISE



FOOT ROWING EXERCISE