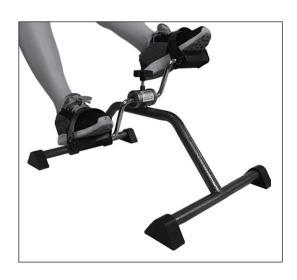

ing warranty is exclusive and in lieu of other express warranties, if any, including the implied warranties of merchantability and fitness of a particular purpose. The remedy for any violation of the implied warranty shall be limited to repair or replacement of the defective product pursuant to the terms contained herein.

If you have a question about your Dynarex device or this warranty, please contact an authorized Dynarex dealer.









# Pedal Exerciser

Non-Folding • Hand/Feet





Manufactured for: Dynarex Corporation 10 Glenshaw Street • Orangeburg, NY 10962 USA • www.dynarex.com

## **RESISTANCE ADJUSTMENT**



Turn the tension knob to adjust the paddle resistance. "High" means heavy resistance, "Low" means light resistance.

## **EXERCISE INSTRUCTIONS**



HAND ROWING EXERCISE



FOOT ROWING EXERCISE