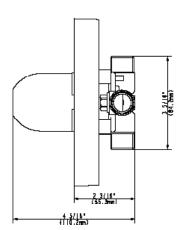

## **PART NO. 1559900**

## TUB/SHOWER VALVE, ROUGH-IN 1/2" NPT

- Universal valve accepts all Jones Stephens trim kits for tub/shower and shower only installations
- Bath tub port can be plugged for shower only installations
- Integral stop valves on the hot and cold supply lines
- Includes plaster ring to assist in installation and to protect the valve during construction
- · Includes a ceramic cartridge for long life
- Boxed