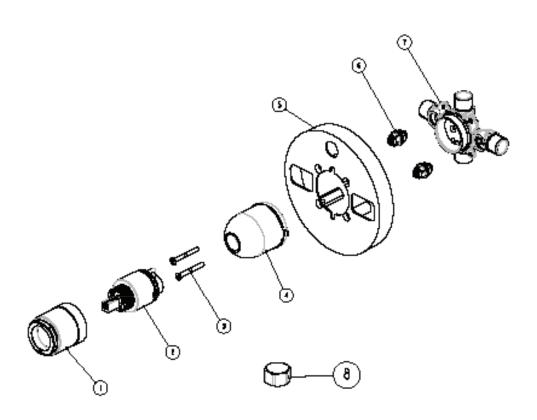

## PART NO. 1559900

TUB/SHOWER VALVE, ROUGH-IN 1/2" NPT

| NI- | Comment Description  |
|-----|----------------------|
| No. | Component Desription |
| 1   | Sleeve               |
| 2   | Cartridge            |
| 3   | Screw                |
| 4   | Mud Guard Head       |
| 5   | Mud Guard Body       |
| 6   | Check Valve          |
| 7   | Valve                |
| 8   | Plug                 |