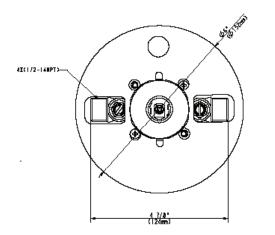

## **PART NO. 1559900**

## TUB/SHOWER VALVE, ROUGH-IN 1/2" NPT

- Universal valve accepts all Jones Stephens trim kits for tub/shower and shower only installations
- Bath tub port can be plugged for shower only installations
- Integral stop valves on the hot and cold supply lines
- Includes plaster ring to assist in installation and to protect the valve during construction
- · Includes a ceramic cartridge for long life
- Boxed