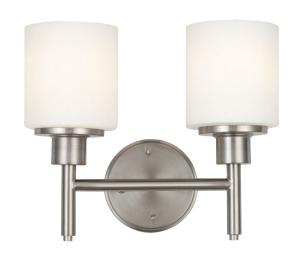

## Aubrey Two-Light Wall Light with Frosted Glass Satin Nickel

## **SPECIFICATIONS**

MOUNTING: Wall Mount

SLOPED CEILING ADAPTABLE: No

LAMPTYPE I: 2 lamps 60W Incandescent

BULB INCLUDED: No
WATTS PER BULB: 60W
TOTAL WATTAGE: 120W
DIMMABLE: Yes

MATERIAL CONSTRUCTION: Steel

GLASS/SHADE MATERIAL: Glass
GLASS/SHADE TYPE: Frosted
GLASS/SHADE COLOR: White

LED BRIGHTNESS (LUMENS):

LED COLOR CORRELATED TEMPERATURE (CCT): N/A

LED COLOR RENDERING INDEX (CRI): N/A

LED EFFICACY: N/A

LED AVERAGE RATED LIFE: N/A