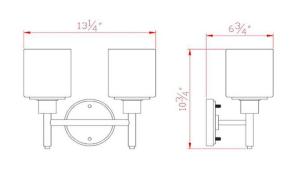

**ASSEMBLED DIMENSIONS:** 10.75" H × 13.25" L × 6.75" D

WEIGHT: 3.81 lbs.

**BACKPLATE DIMENSIONS:** 5" H × 5" W

CANOPY/PLATE DIMENSIONS: N/A

**GLASS/SHADE DIMENSIONS:** 5.3" H  $\times$  4.75" L  $\times$  4.75" D