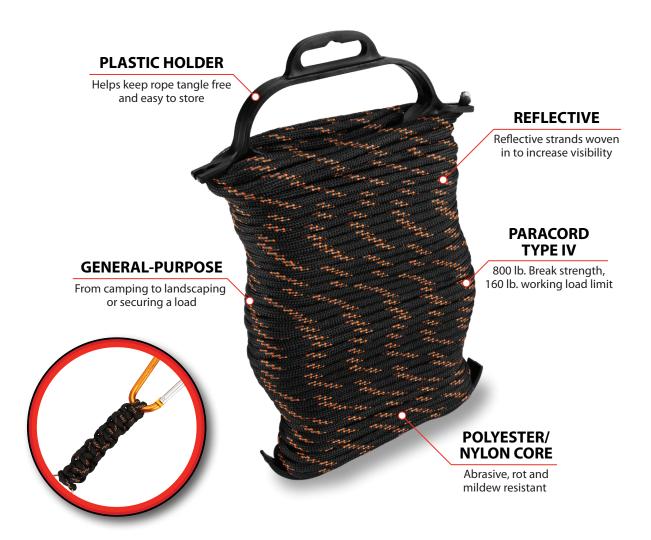

- Type-IV paracord has many uses from camping to landscaping or securing a load
- 15+3-strand polyester/nylon core and 32 strand nylon sheath is abrasive, rot and mildew resistant
- Black/orange cord is enhanced with
  light reflective strands woven in to increase visibility at night
- The included plastic holder allows you to keep your rope tangle free and easy to store
- Working Load Limit: 160 lb. (72.6 kg) / Break Strength: 800 lb. (249 kg)
- Cord measurements: 100 ft. x 0.125 in. (15 m x 4 mm)
- WARNING: Do not use this product for supporting of human weight, mountain climbing, or overhead lifting of heavy loads where personal safety or valuable property can be endangered
- Do not use for parachuting, climbing, overhead lifting, or in applications with a risk of death, personal injury, or property damage
- Knots can reduce strength of rope up to 50% and should be discarded at first signs of wear or broken fibers are apparent