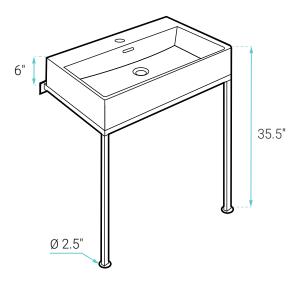

#### **SPECIFICATIONS:**

N.W: 50 lb.

D: 16.5" x W: 22.5" x H: 35.5"

Inner Sink: D: 11.5" x W: 23" x H: 3.5"