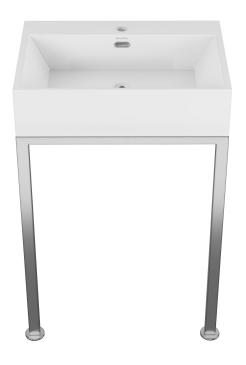

#### **FEATURES**:

- Durable, non-porous, scratch resistant
- Glazed ceramic
- · Stainless steel legs for support
- Overflow
- Standard single 1 3/4" drain hole
- Standard 1 3/8" faucet hole

#### **INSTALLATION:**

Freestanding

#### **COLORS & FINISHES:**

White & Brushed Gold: SM-CS0201BG

■ White & Matte Black: SM-CS0201MB

White & Brushed Nickel: SM-CS0201MS