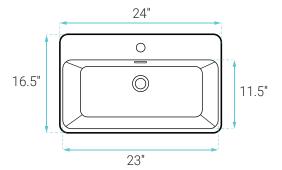

#### **SPECIFICATIONS:**

N.W: 50 lb.

D: 16.5" x W: 22.5" x H: 35.5"

Inner Sink: D: 11.5" x W: 23" x H: 3.5"