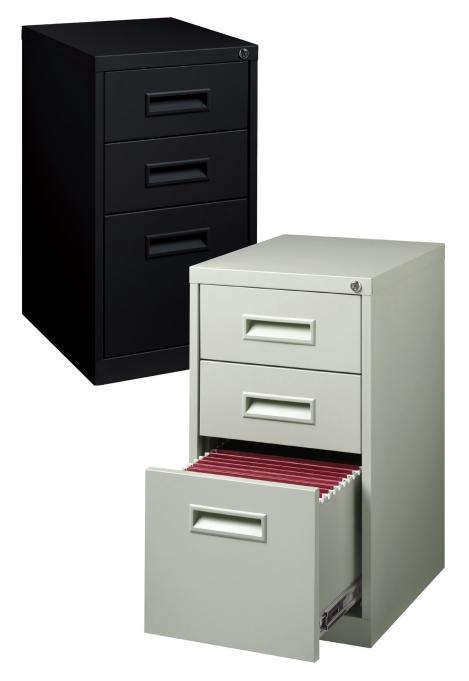

# HL10000 SERIES® I MOBILE PEDESTALS WITH RECESSED PULL

### **FEATURES**

- Full extension file drawers and box drawers
- Precision ball-bearing suspension
- Accommodates letter-size hanging files
- Counterweight standard
- Core-removable lock
- Hidden casters
- Standard front with recessed pull
- Durable steel construction with non-porous surface is easy to clean and disinfect

#### **DIMENSIONS**

- 19" Box/Box/File 27.75" H x 15" W x 19" D
- 19" File/File 27.75" H x 15" W x 19" D
- 22" Box/Box/File 27.75" H x 15" W x 22" D
- 22" File/File 27.75" H x 15" W x 22" D