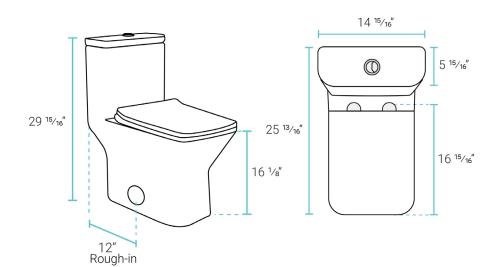

#### Installation:

- Floor mount
- 12" Rough-in

### Specifications:

- N.W: 96.3 lb.

- L: 25 <sup>13</sup>/<sub>16</sub>" x W: 14 <sup>15</sup>/<sub>16</sub>" x H: 29 <sup>15</sup>/<sub>16</sub>"