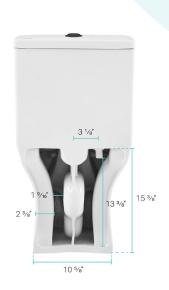

#### Installation:

- Floor mount
- 12" Rough-in

### Specifications:

- N.W: 96.3 lb.

- L: 25 <sup>13</sup>/<sub>16</sub>" x W: 14 <sup>15</sup>/<sub>16</sub>" x H: 29 <sup>15</sup>/<sub>16</sub>"