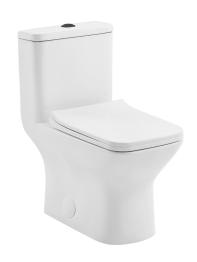

# Carré

## One-Piece Toilet

SM-1T256HB

#### Features:

- One-piece, seamless, easy-to-clean design
- Glazed ceramic, skirted trapway
- Square bowl
- 16" bowl height
- Dual, gravity flush 1.1/1.6 GPF
- Quick-release, soft-close seat

#### Colors & Finishes:

☐ White: SM-1T256

■ Matte Black: SM-1T256MB ■ Bisque: SM-1T256BQ

■ White, Black Hardware: SM-1T256HB

White, Brushed Gold Hardware: SM-1T256HG