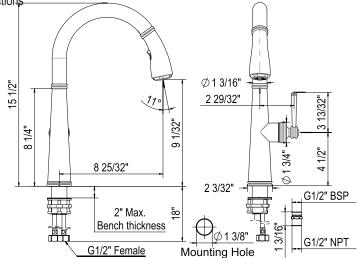

#### FEATURES

- Fashonable traditional design
- Metal lever
- Brass construction
- Dissimilar ceramic discs for smooth operation and long life
- Quick fitting system for hose connection
- 1 3/8" hole cutout
- 2" max. installation depth on deck
- · IAPMO compliant double check valve
- Requires 2 1/2" clearance from backsplash to center of faucet hole
- 1.8 GPM
- · Dual spray with easy push button
- Ergonomic swivel handspray connection for ease of use
- · Nylon braided hose with ball joint end for all directions