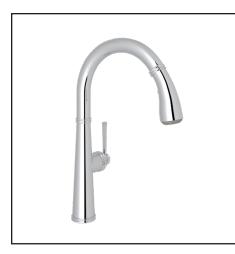

# 1983 PULL-DOWN KITCHEN FAUCET

**ROHL** Italian Kitchen

# R7514LM (Metal Lever)

## **COLORS/FINISHES**

- Polished Chrome
- Polished Nickel
- Satin Nickel
- Stainless Steel
- Matte Black\*
- Rose Gold\*