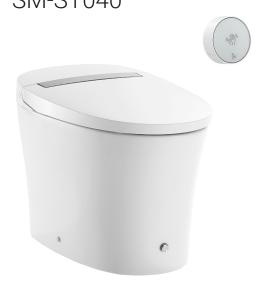

# Touchless Tankless Toilet SM-ST040

Sealing Flange: SM-TPT141Foot Touch Button: SM- TPT139

- Inlet Hose: SM-TPT140

- Floor Anchor Kit: SM- TPT142

- Angle Valve SM- TPT143

- Wall Sensor: SM-TPT138

- Battery Box

#### Features:

- One-piece, seamless, easy-to-clean design
- Glazed ceramic, skirted trapway
- Elongated bowl
- 16.4" bowl height with seat
- Dual, touchless Vortex™ flush 1.1/1.6 GPF
- Automatic flush
- Side, manual flush button
- Foot activated flush button
- Soft-close seat

#### Colors & Finishes:

☐ White: SM-ST040