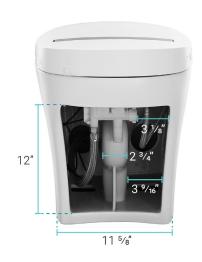

#### Installation:

- Floor mount
- Standard 12" rough-in

### Specifications:

- N.W: 80.47 lb.

- L: 27 3/16" x W: 16 1/8" x H: 18 9/16"