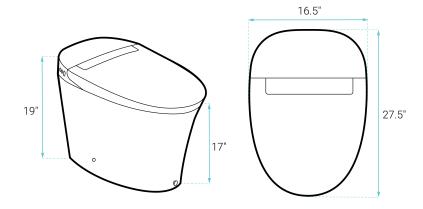

## Pur

# Touchless Tankless Toilet SM-ST040





Sealing Flange: SM-TPT141Foot Touch Button: SM- TPT139

- Inlet Hose: SM-TPT140

- Floor Anchor Kit: SM- TPT142

- Angle Valve SM- TPT143

- Wall Sensor: SM-TPT138

- Battery Box





#### Features:

- One-piece, seamless, easy-to-clean design
- Glazed ceramic, skirted trapway
- Elongated bowl
- 16.4" bowl height with seat
- Dual, touchless Vortex™ flush 1.1/1.6 GPF
- Automatic flush
- Side, manual flush button
- Foot activated flush button
- Soft-close seat

#### Installation:

- Floor mount
- Standard 12" rough-in

#### Colors & Finishes:

☐ White: SM-ST040

### Specifications:

- N.W: 80.47 lb.

- L: 27 3/16" x W: 16 1/8" x H: 18 9/16"