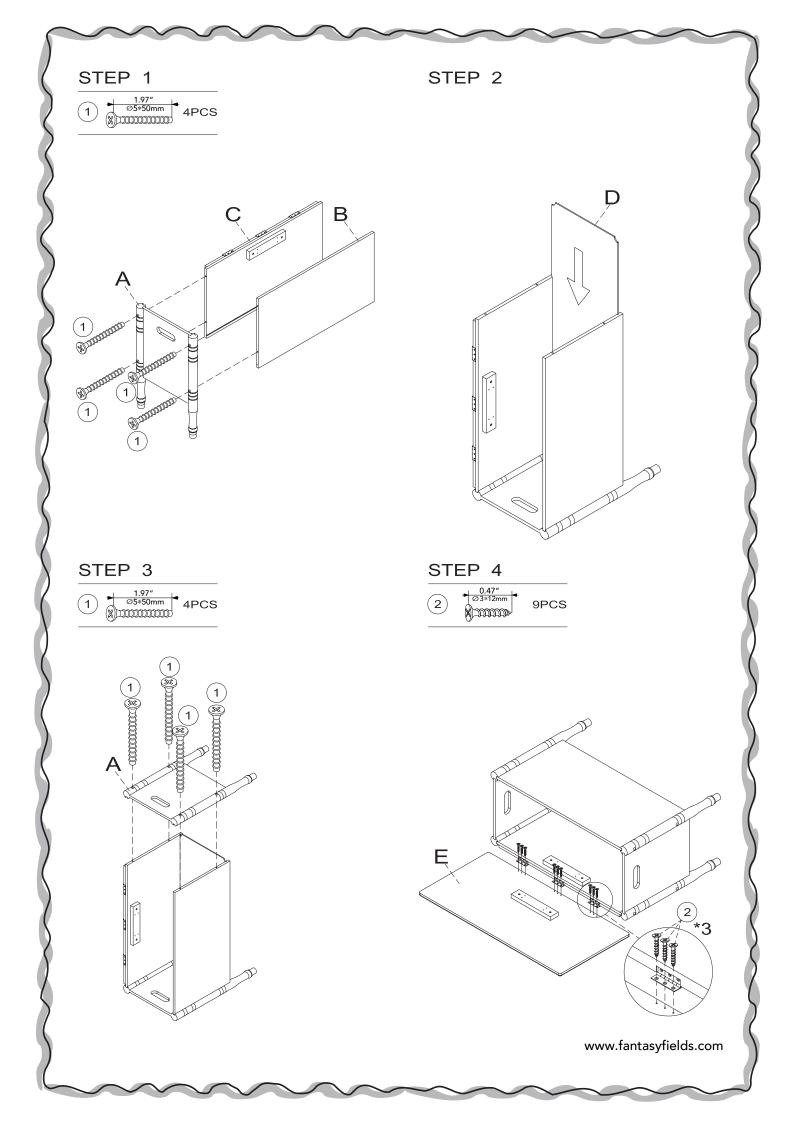

Item No: TD-12720A

Fantasy Fields - Swan Lake Toy Chest

## **WARNING**

Small parts and sharp points may be present prior to assembly.

# **CARE INSTRUCTIONS**

To clean your product, use mild soap and water on adamp cloth. Do not use window cleaners or cleaning abrasives as they will scratch the surface and could damage the protective coating.

# **CUSTOMER SERVICE**

For questions regarding this product, or to receive replacement or missing parts, please contact customer service based on your location. Please have ready the model number and part number(s) located in this assembly instruction sheet when you contact us.

Made in China

# **HARDWARE**











# **PRODUCT PARTS**



www.fantasyfields.com