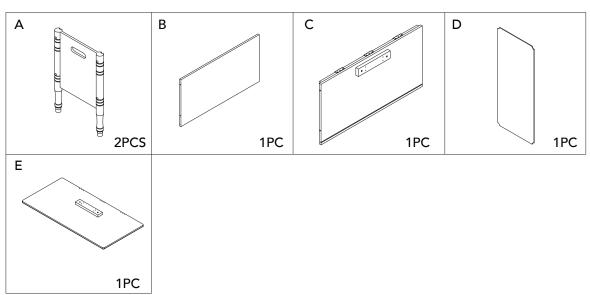

Item No: TD-12720A

Fantasy Fields - Swan Lake Toy Chest

## **WARNING**

Small parts and sharp points may be present prior to assembly.

# **CARE INSTRUCTIONS**

To clean your product, use mild soap and water on adamp cloth. Do not use window cleaners or cleaning abrasives as they will scratch the surface and could damage the protective coating.

# **CUSTOMER SERVICE**

For questions regarding this product, or to receive replacement or missing parts, please contact customer service based on your location. Please have ready the model number and part number(s) located in this assembly instruction sheet when you contact us.

Made in China

# **HARDWARE**











# **PRODUCT PARTS**



www.fantasyfields.com