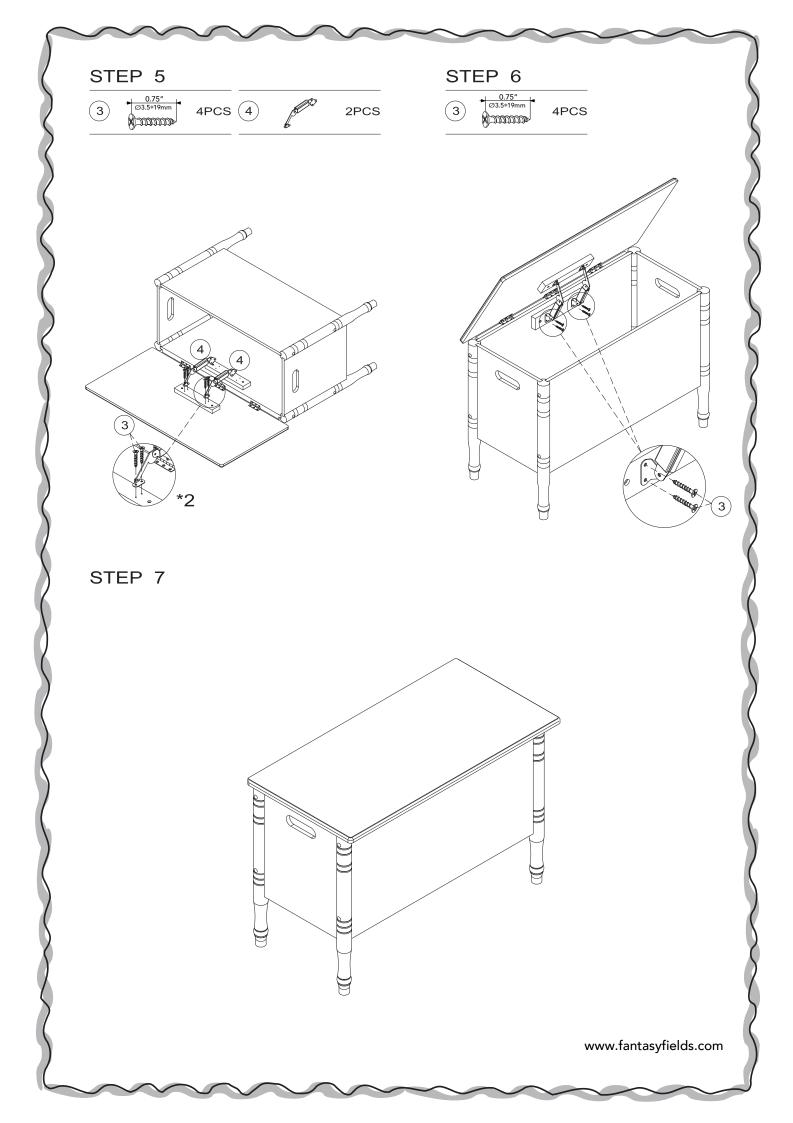

Item No: TD-12720A

Fantasy Fields - Swan Lake Toy Chest

## **WARNING**

Small parts and sharp points may be present prior to assembly.

# **CARE INSTRUCTIONS**

To clean your product, use mild soap and water on adamp cloth. Do not use window cleaners or cleaning abrasives as they will scratch the surface and could damage the protective coating.

# **CUSTOMER SERVICE**

For questions regarding this product, or to receive replacement or missing parts, please contact customer service based on your location. Please have ready the model number and part number(s) located in this assembly instruction sheet when you contact us.

Made in China

# **HARDWARE**











# **PRODUCT PARTS**



www.fantasyfields.com