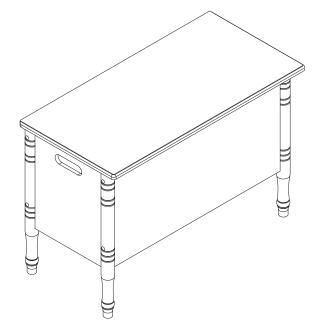

Item No: TD-12720A

Fantasy Fields - Swan Lake Toy Chest

## **WARNING**

Small parts and sharp points may be present prior to assembly.

# **CARE INSTRUCTIONS**

To clean your product, use mild soap and water on adamp cloth. Do not use window cleaners or cleaning abrasives as they will scratch the surface and could damage the protective coating.

# **CUSTOMER SERVICE**

For questions regarding this product, or to receive replacement or missing parts, please contact customer service based on your location. Please have ready the model number and part number(s) located in this assembly instruction sheet when you contact us.

Made in China

# **HARDWARE**











# **PRODUCT PARTS**



www.fantasyfields.com