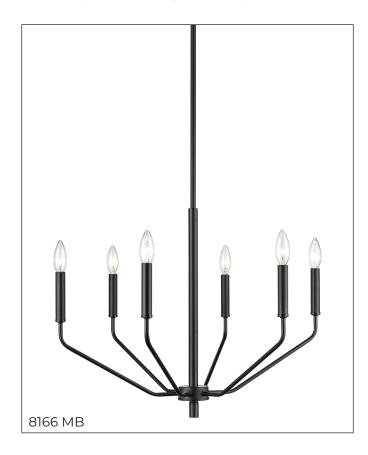

### 8166 - SIX LIGHT CHANDELIER

A contemporary twist on the classic Gothic design, this 60w six-light chandelier measures 24" x 18 3/8" and is available in a matte black finish. The uniquely angled arms provide a distinctive look designed to beautifully enhance any interior space.

### Finish & Material

Finish MB - Matte Black

Material Metal

#### **Item Number**

SKU'S 8166 MB