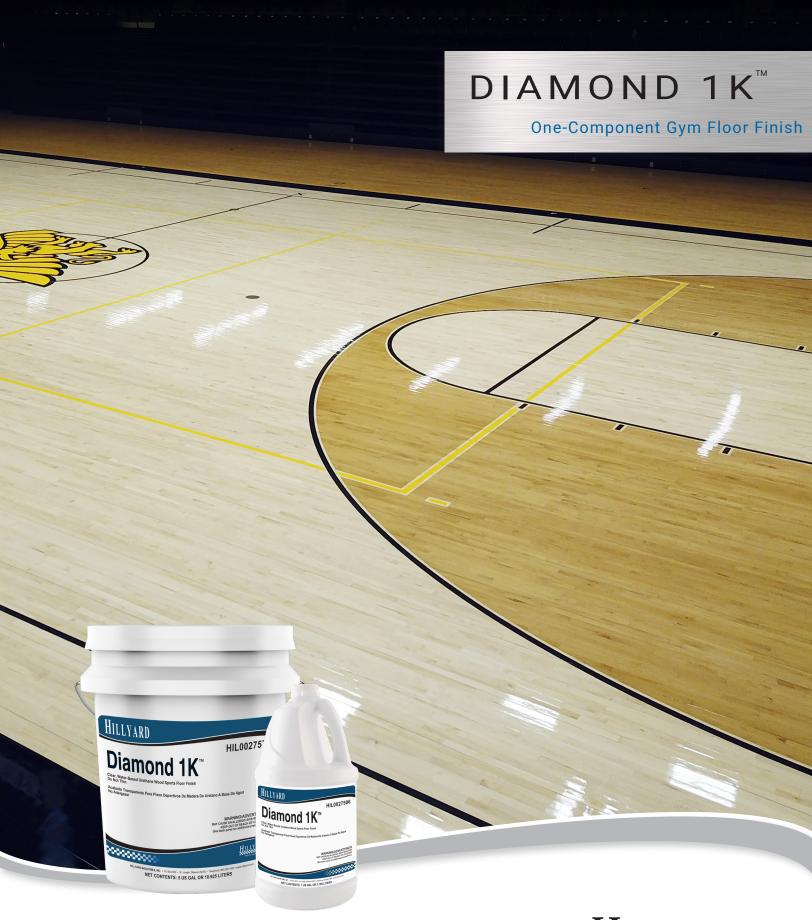

# DIAMOND 1K

One-Component Gym Floor Finish

One-Component, High-Solids, Water-based Gym Finish

## **Exceptional Clarity & Depth**

Other finishes distort the natural color of the wood and can alter the true color of game lines and painted logos. Diamond 1K's clarity and depth keeps colors true.

Competitor A Diamond 1K Competitor B

In addition to being easy to use, Diamond 1K makes floors look fantastic! Diamond 1K's clarity allows the natural wood features to shine through, and painted lines and logos will maintain their true, accurate colors.