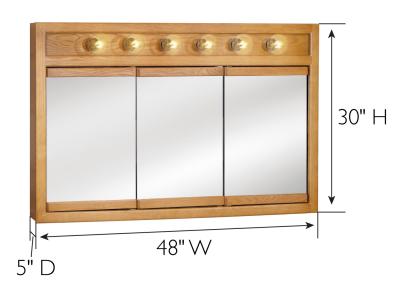

## **SPECIFICATIONS**

MATERIAL CONSTRUCTION: Wood FACE FRAME

ASSEMBLY REQUIRED:

TOOLS NEEDED FOR INSTALLATION: Electric Drill, Screwdriver

ASSEMBLED DIMENSIONS: 30"  $H \times 48$ "  $L \times 5$ " D

WEIGHT: 57 lbs.