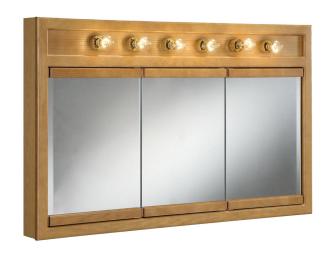

## Richland 6-Light Tri-View Medicine Cabinet Mirror 48" Nutmeg Oak

NUMBER OF DOORS: 3

DOOR MATERIAL: Mirror

NUMBER OF SHELVES: 2

ADJUSTABLE SHELVES: No

SHELF MAX WEIGHT CAPACITY: 20 lbs.

SHELFWIDTH: 46.73"

SHELFTHICKNESS: 0.47"

SHELF MATERIAL: Particle Board

FACE FRAME MATERIAL: Oak

SIDES MATERIAL: MDF

BOTTOM MATERIAL: Particle Board

MDF

BACK BRACE MATERIAL: MDF

**BACK PANEL MATERIAL:** 

GLASS STYLE: Beveled Edges

LIGHTED: Yes

QTY OF LAMPS: 6

BULBS INCLUDED: No

POWER SOURCE: AC/DC

MOUNTING HARDWARE INCLUDED: Yes

MOUTING TYPE: Surface

WARRANTY: I-Year limited warranty

TITLE IV COMPLIANT: Yes

PROP 65 HARMFUL MATERIAL: Formaldehyde