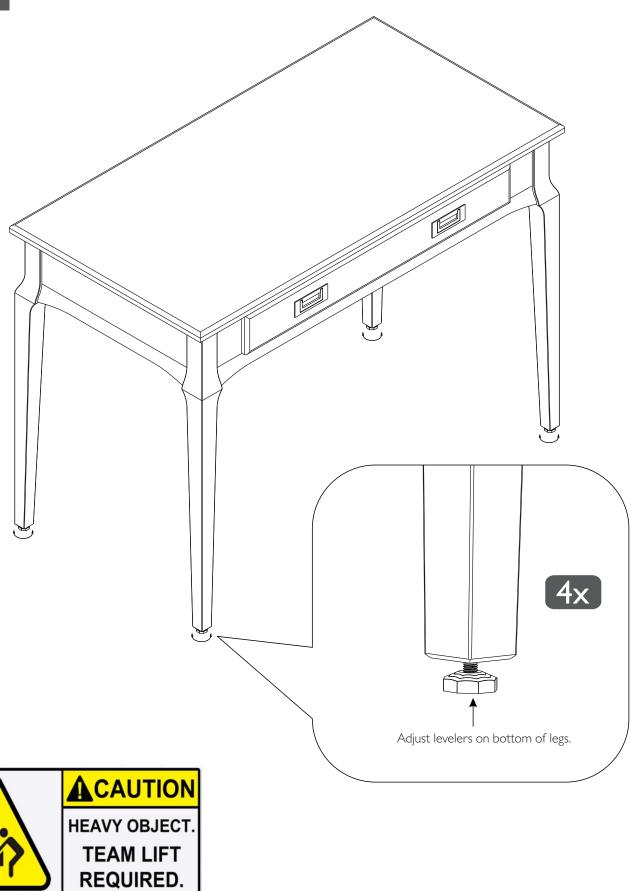

Follow Us on Social (7) (9) (in D

Hex Key

Continued on next page

Figure 2

Follow Us on Social (7) (0) (in )

Final Assembly