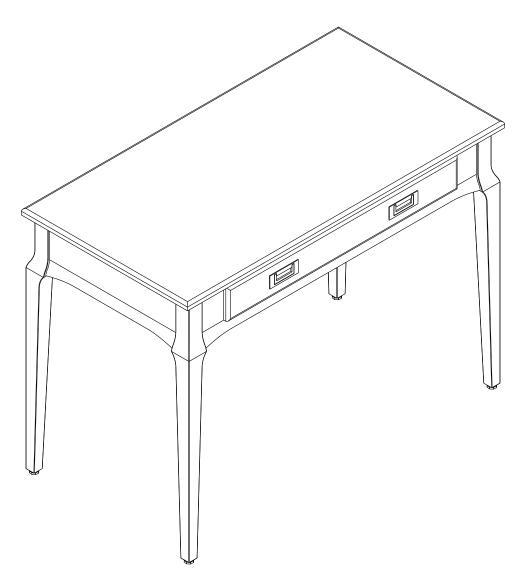

Follow Us on Social (7) (0) (in )

Leick Home is a registered brand of DHI Corp. Model #22400 Figure 1 Fasten the legs with (8) bolts (A) and hex key (B). Clean surface 8x **ACAUTION HEAVY OBJECT. TEAM LIFT** A 8 Bolts 1/4 × 60 mm REQUIRED. 1 В