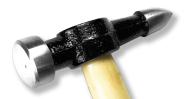

#### PICK & FINISH HAMMER

Dropped forged carbon steel and hardwood handle

#### REVERSE CURVE HAMMER

Dropped forged carbon steel and hardwood handle

#### STANDARD BUMPING HAMMER

Dropped forged carbon steel and hardwood handle

| Item # | Inner | Master | UPC          | Packaging |
|--------|-------|--------|--------------|-----------|
| W60101 | 1     | 4      | 039564154331 | Color Box |