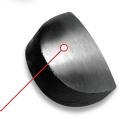

# 7 PC. AUTO BODY REPAIR KIT



Works well in half-round areas such as fenders



## DOUBLE END DOLLY

Used on curved metal with sharp edges



### **SHRINKING DOLLY**

For heat-shrinking and finishing metal







#### PICK & FINISH HAMMER

Dropped forged carbon steel and hardwood handle

#### REVERSE CURVE HAMMER

Dropped forged carbon steel and hardwood handle

#### STANDARD BUMPING HAMMER

Dropped forged carbon steel and hardwood handle

| Item # | Inner | Master | UPC          | Packaging |
|--------|-------|--------|--------------|-----------|
| W60101 | 1     | 4      | 039564154331 | Color Box |

- For pounding auto sheet metal before finishing
- Use on flat and curved surfaces
- Includes 3 hammers and dollies.



performancetool.com

P.O. Box 88259 Tukwila, WA. 98138 1-800-426-1262 (USA & Canada) 1-800-352-9185 (Fax)