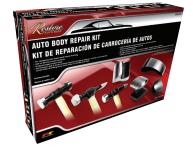

# 7 PC. AUTO BODY REPAIR KIT

Works well in half-round areas such as fenders

- For pounding auto sheet metal before finishing
- Use on flat and curved surfaces
- Includes 3 hammers and dollies.

performancetool.com

P.O. Box 88259 Tukwila, WA. 98138 1-800-426-1262 (USA & Canada) 1-800-352-9185 (Fax)