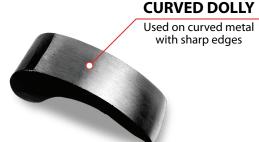

# 7 PC. AUTO BODY REPAIR KIT



Works well in half-round areas such as fenders



## DOUBLE END DOLLY

Used on curved metal with sharp edges



### **SHRINKING DOLLY**

For heat-shrinking and finishing metal







#### PICK & FINISH HAMMER

Dropped forged carbon steel and hardwood handle

#### REVERSE CURVE HAMMER

Dropped forged carbon steel and hardwood handle

#### STANDARD BUMPING HAMMER

Dropped forged carbon steel and hardwood handle

| Item # | Inner | Master | UPC          | Packaging |
|--------|-------|--------|--------------|-----------|
| W60101 | 1     | 4      | 039564154331 | Color Box |

- For pounding auto sheet metal before finishing
- Use on flat and curved surfaces
- Includes 3 hammers and dollies.



performancetool.com

P.O. Box 88259 Tukwila, WA. 98138 1-800-426-1262 (USA & Canada) 1-800-352-9185 (Fax)