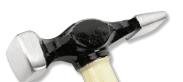

#### PICK & FINISH HAMMER

Dropped forged carbon steel and hardwood handle

#### REVERSE CURVE HAMMER

Dropped forged carbon steel and hardwood handle

#### STANDARD BUMPING HAMMER

Dropped forged carbon steel and hardwood handle

| Item # | Inner | Master | UPC          | Packaging |
|--------|-------|--------|--------------|-----------|
| W60101 | 1     | 4      | 039564154331 | Color Box |