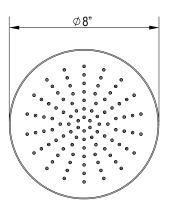

## **FEATURES**

- Single-function Rain showerhead
- 8" diameter faceplate
- Flexible calcium resistant nozzle spray face allows for easy removal of hard water build-up
- 1/2" female design inlet with swivel connection
- Flow rate 1.8 GPM
- Brass construction
- Shower may be mounted from the ceiling or wall but the shower head is meant to be a gentle rain design with the shower head fixed horizontal to the floor.
- Not availabe in Polished Chrome, Polished Nickel or Satin Nickel