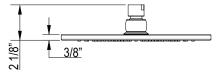

## **FEATURES**

- Single-function Rain showerhead
- 8" diameter faceplate
- Flexible calcium resistant nozzle spray face allows for easy removal of hard water build-up
- 1/2" female design inlet with swivel connection
- Flow rate 1.8 GPM
- Brass construction
- Shower may be mounted from the ceiling or wall but the shower head is meant to be a gentle rain design with the shower head fixed horizontal to the floor.
- Not availabe in Polished Chrome, Polished Nickel or Satin Nickel