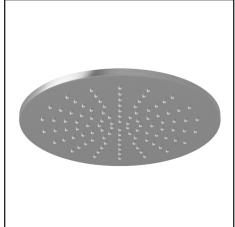

## MICHAEL BERMAN GRACELINE 8" CIRCULAR RAIN SHOWERHEAD

Michael Berman

**MB3334** 

## **FEATURES**

- Single-function Rain showerhead
- 8" diameter faceplate
- Flexible calcium resistant nozzle spray face allows for easy removal of hard water build-up
- 1/2" female design inlet with swivel connection
- Flow rate 1.8 GPM
- Brass construction
- Shower may be mounted from the ceiling or wall but the shower head is meant to be a gentle rain design with the shower head fixed horizontal to the floor.
- Not availabe in Polished Chrome, Polished Nickel or Satin Nickel