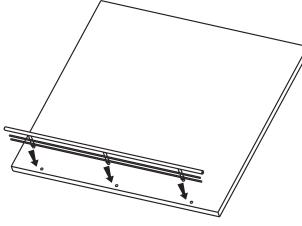

## **CLOSET SHOE RAIL**

**TOOLS REQUIRED:** 

**ESTIMATED ASSEMBLY TIME:** 

5 MIN

**CARE AND MAINTENANCE:** 

Clean with a damp cloth and wipe parts dry.

- **1.** The shelf requires (3) holes to be drilled. Hole diameter is 5mm" x ½" deep. Use the shoe rail as a template to mark exact hole placement.
- 2. Insert Wire Shoe Rail into shelf.