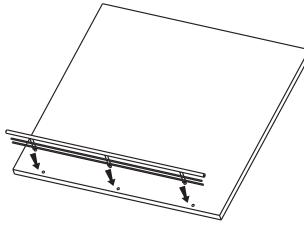

### **TOOLS REQUIRED:**

**ESTIMATED ASSEMBLY TIME:** 

5 MIN

CARE AND MAINTENANCE:

Clean with a damp cloth and wipe parts dry.

- 1. The shelf requires (3) holes to be drilled. Hole diameter is 5mm" x ½" deep. Use the shoe rail as a template to mark exact hole placement.
- 2. Insert Wire Shoe Rail into shelf.