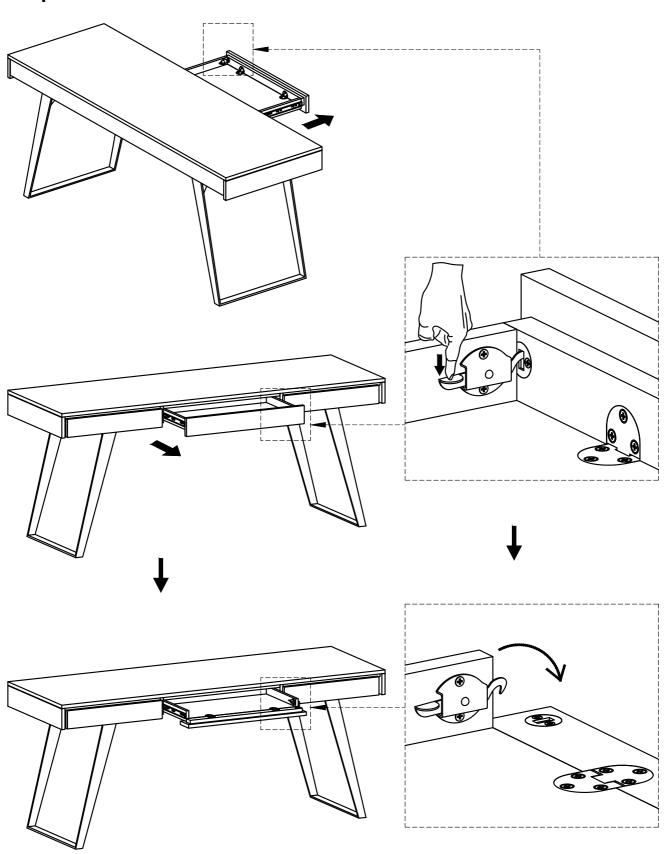

Step 2

1. **YOU MUST** press the lock on the right of the flip down keyboard tray before opening.