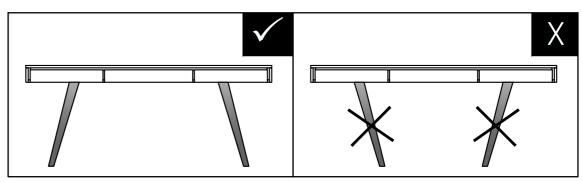

## **Model # AXCLRY52LG-DCB**

Step 1

- 1. Attach Legs B to Top A.
- 2. Use twelve Allen Key Bolts ①, twelve Lock Washers ② and twelve Washers ③ to secure part ⑥ and ⑥ (six Bolts, six Lock Washers and six Washers on each Leg).
- 3. Use Allen Key 4 to tighten Bolts. Do not over-tighten.