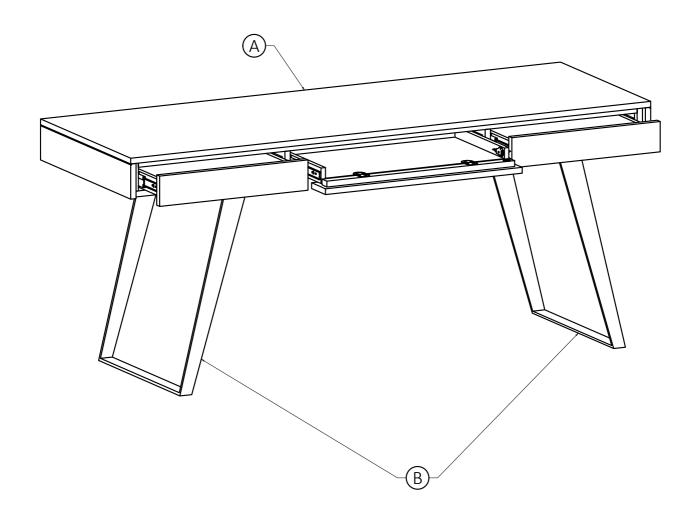

to protect against humidity.

#### To help protect your furniture, follow these steps:

- Use a humidifier, preferably one with an automatic control system that can sense the humidity level and adjust itself accordingly
- Dust with soft dry cloth
- Wipe up spills promptly
- Clean with a dry cloth
- Do not use abrasive cleaners, chemical solvents, strong detergents, cleaners with bleach, and furniture polish
- Use soft felt base coasters, placemats to help prevent scratches
- Keep furniture out of direct sunlight, which can cause cracking or roughness on the protective layer
- If it can be avoided, do not put furniture near heating vents
- Keep the furniture 3 to 4 inches away from the wall, giving heat and air space to circulate.



## Components - Key Diagram

## Model # AXCLRY52LG-DCB



## **Assembly**

## **Model # AXCLRY52LG-DCB**

Step 1





- 1. Attach Legs B to Top A.
- 2. Use twelve Allen Key Bolts ①, twelve Lock Washers ② and twelve Washers ③ to secure part ⑥ and ⑥ (six Bolts, six Lock Washers and six Washers on each Leg).
- 3. Use Allen Key 4 to tighten Bolts. Do not over-tighten.

Step 2



1. **YOU MUST** press the lock on the right of the flip down keyboard tray before opening.