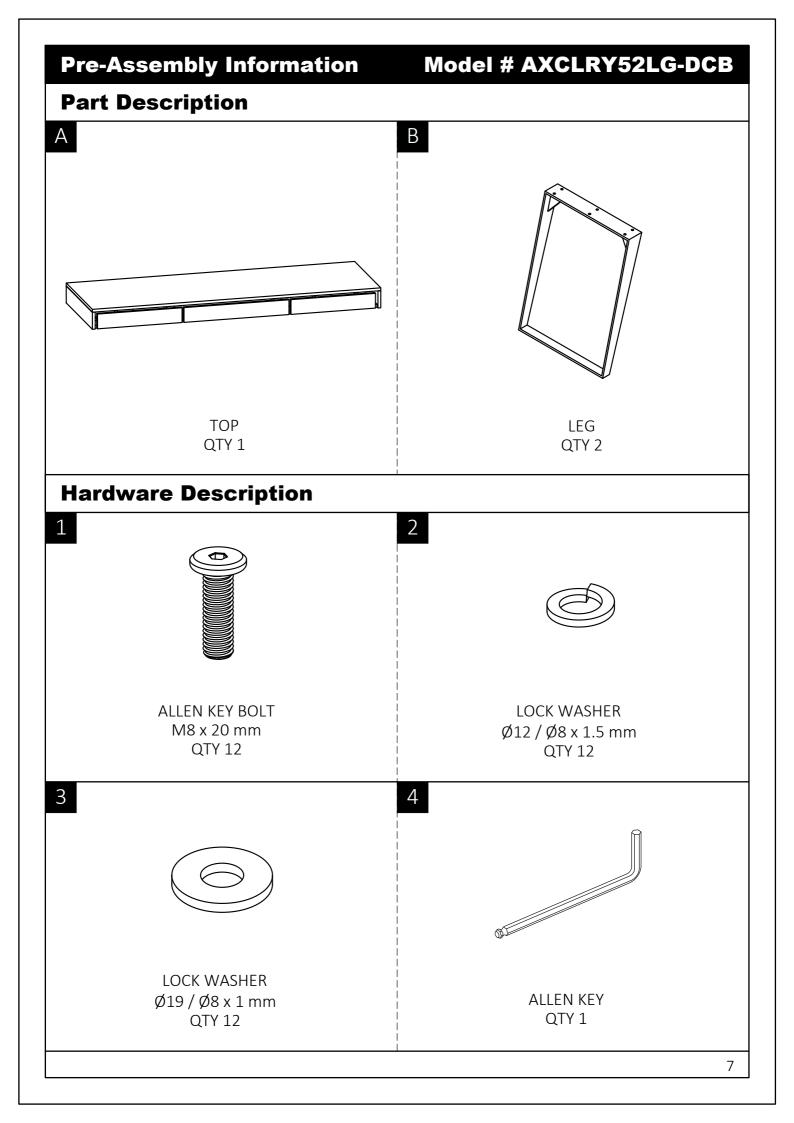

g good for years to come. The wood is sealed and lacquered to protect against humidity.

#### To help protect your furniture, follow these steps:

- Use a humidifier, preferably one with an automatic control system that can sense the humidity level and adjust itself accordingly
- Dust with soft dry cloth
- Wipe up spills promptly
- Clean with a dry cloth
- Do not use abrasive cleaners, chemical solvents, strong detergents, cleaners with bleach, and furniture polish
- Use soft felt base coasters, placemats to help prevent scratches
- Keep furniture out of direct sunlight, which can cause cracking or roughness on the protective layer
- If it can be avoided, do not put furniture near heating vents
- Keep the furniture 3 to 4 inches away from the wall, giving heat and air space to circulate.



## Components - Key Diagram

## Model # AXCLRY52LG-DCB



## **Assembly**

## **Model # AXCLRY52LG-DCB**

Step 1





- 1. Attach Legs B to Top A.
- 2. Use twelve Allen Key Bolts ①, twelve Lock Washers ② and twelve Washers ③ to secure part ⑥ and ⑥ (six Bolts, six Lock Washers and six Washers on each Leg).
- 3. Use Allen Key 4 to tighten Bolts. Do not over-tighten.

Step 2



1. **YOU MUST** press the lock on the right of the flip down keyboard tray before opening.