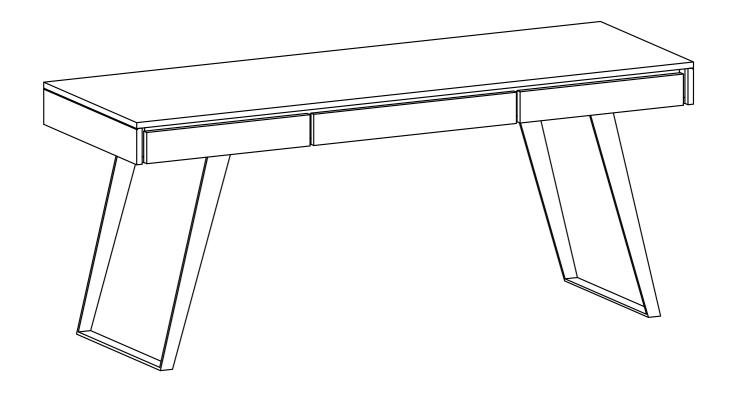

## **Lowry / Mitchell / Fulton**

Large Desk

Model # AXCLRY52LG-DCB

brooklyn + max

## Model # AXCLRY52LG-DCB