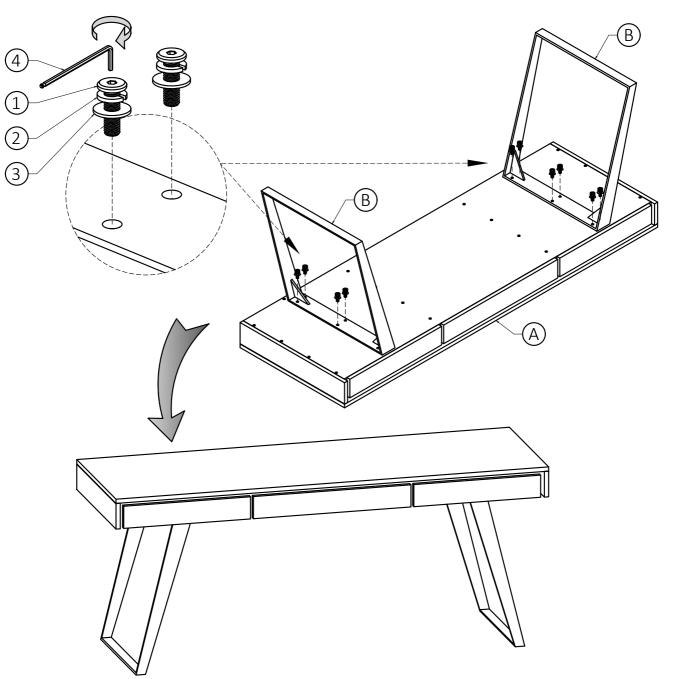

## **Model # AXCLRY52LG-DCB**

Step 1

- 1. Attach Legs B to Top A.
- 2. Use twelve Allen Key Bolts ①, twelve Lock Washers ② and twelve Washers ③ to secure part ⑥ and ⑥ (six Bolts, six Lock Washers and six Washers on each Leg).
- 3. Use Allen Key 4 to tighten Bolts. Do not over-tighten.